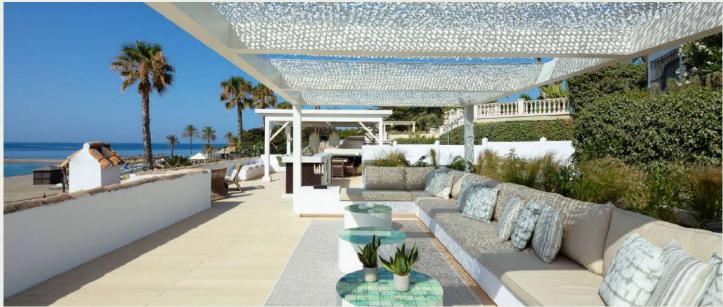

#### Why it's Got The Wow Factor

There's something to be said for waking up to a sunrise and sipping juice on your own beachfront terrace. Don't you agree? The outdoor spaces beachfront villa provides are unparalleled. Reminiscent of a Balinese beach club, we just love the rattan lampshades and spacious chill out zones. The private pool is generously sized and looks great when floodlit of an evening. On the top floor, there is a second covered terrace area that has its own BBQ and fully equipped bar. At villa you will find plenty of vantage points from which to take in the breathtaking views of The Mediterranean.

## FEATURES

- Complete fully equipped Bar and BBQ kitchen (gas and charcoal) on the Solarium terrace, including wine coolers, ice-machine
- Compete fully equipped dining area both on the porch and the rooftop terrace
- Lounge on the rooftop terrace
- · BBQ Area in the garden
- Jacuzzi
- Access to the garden and a small seating area from each bedroom
- Independent studio with kitchenette
- Direct access to beach and promenade
- Fiberoptic Wifi internet connection
- Integrated Sonos sound system in all the rooms and outside in the garden and rooftop terrace
- · Private garage
- · Private Pool
- · 2 SUPs
- 4 Bikes
- · Smoking Allowed
- · Pets Allowed
- · Parties Allowed