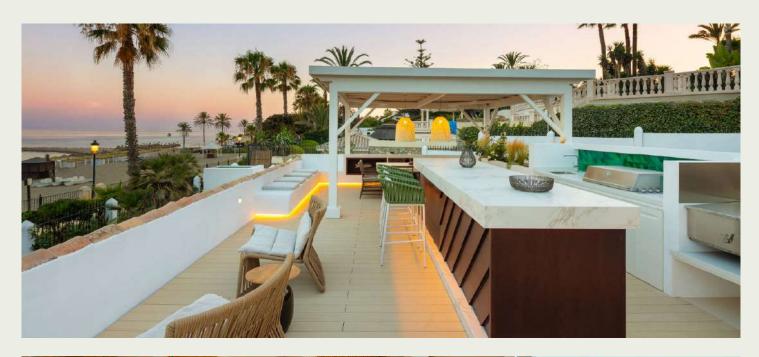

#### Why it's Got The Wow Factor

There's something to be said for waking up to a sunrise and sipping juice on your own beachfront terrace. Don't you agree? The outdoor spaces beachfront villa provides are unparalleled. Reminiscent of a Balinese beach club, we just love the rattan lampshades and spacious chill out zones. The private pool is generously sized and looks great when floodlit of an evening. On the top floor, there is a second covered terrace area that has its own BBQ and fully equipped bar. At villa you will find plenty of vantage points from which to take in the breathtaking views of The Mediterranean.

## FEATURES

- Complete fully equipped Bar and BBQ kitchen (gas and charcoal) on the Solarium terrace, including wine coolers, ice-machine
- Compete fully equipped dining area both on the porch and the rooftop terrace
- Lounge on the rooftop terrace
- · BBQ Area in the garden
- Jacuzzi
- Access to the garden and a small seating area from each bedroom
- Independent studio with kitchenette
- Direct access to beach and promenade
- Fiberoptic Wifi internet connection
- Integrated Sonos sound system in all the rooms and outside in the garden and rooftop terrace
- · Private garage
- · Private Pool
- · 2 SUPs
- 4 Bikes
- · Smoking Allowed
- · Pets Allowed
- · Parties Allowed