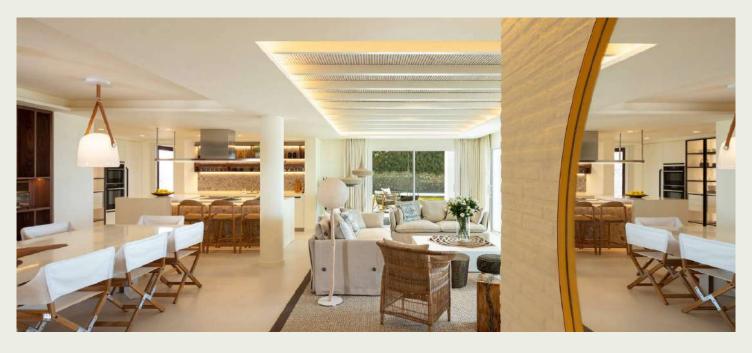

# **BEACHFRONT VILLA**

LUXURY RENTALS MARBELLA

Beautiful and stunning private villa on Marbella's Golden Mile with direct access to the beach. Up to 10 guests can stay here and leave feeling pampered. Restful bedrooms, swanky terraces and original interior design make this a place you will want to visit again and again. Villa has 5 bedrooms, each with its own colour scheme and tasteful furnishings. Full disclosure: the beds are so inviting they may be hard to climb out of! The property has 6 bathrooms, a private pool, a jacuzzi and plenty of outdoor eating areas with a stunning terrace and pergola on the roof. The villa has parking space for two cars. The downstairs has an open plan living space with a large oak and white laminate table. The colour scheme of beige, neutral cream and brown tones is echoed throughout the lounge, dining and kitchen area. The overall impression is both stylish yet welcoming. Of course, we can't take credit for the interior. This was one of famous design company Pedro Peña's projects, and it's certainly one they should be proud of.