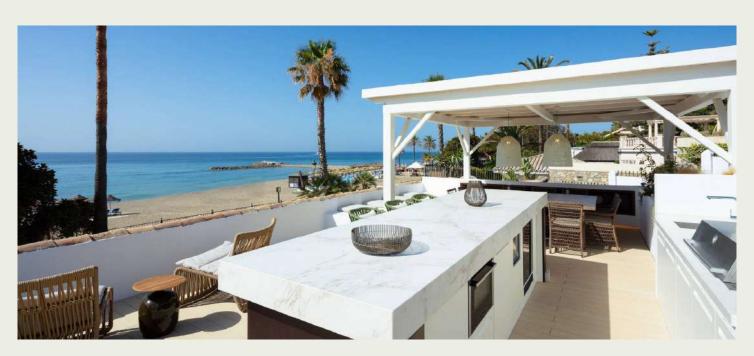

# **BEACHFRONT VILLA**

LUXURY RENTALS MARBELLA

Beautiful and stunning private villa on Marbella's Golden Mile with direct access to the beach. Up to 10 guests can stay here and leave feeling pampered. Restful bedrooms, swanky terraces and original interior design make this a place you will want to visit again and again. Villa has 5 bedrooms, each with its own colour scheme and tasteful furnishings. Full disclosure: the beds are so inviting they may be hard to climb out of! The property has 6 bathrooms, a private pool, a jacuzzi and plenty of outdoor eating areas with a stunning terrace and pergola on the roof. The villa has parking space for two cars. The downstairs has an open plan living space with a large oak and white laminate table. The colour scheme of beige, neutral cream and brown tones is echoed throughout the lounge, dining and kitchen area. The overall impression is both stylish yet welcoming. Of course, we can't take credit for the interior. This was one of famous design company Pedro Peña's projects, and it's certainly one they should be proud of.

#### Why it's Got The Wow Factor

There's something to be said for waking up to a sunrise and sipping juice on your own beachfront terrace. Don't you agree? The outdoor spaces beachfront villa provides are unparalleled. Reminiscent of a Balinese beach club, we just love the rattan lampshades and spacious chill out zones. The private pool is generously sized and looks great when floodlit of an evening. On the top floor, there is a second covered terrace area that has its own BBQ and fully equipped bar. At villa you will find plenty of vantage points from which to take in the breathtaking views of The Mediterranean.

## FEATURES

- Complete fully equipped Bar and BBQ kitchen (gas and charcoal) on the Solarium terrace, including wine coolers, ice-machine
- Compete fully equipped dining area both on the porch and the rooftop terrace
- Lounge on the rooftop terrace
- · BBQ Area in the garden
- Jacuzzi
- Access to the garden and a small seating area from each bedroom
- Independent studio with kitchenette
- Direct access to beach and promenade
- Fiberoptic Wifi internet connection
- Integrated Sonos sound system in all the rooms and outside in the garden and rooftop terrace
- · Private garage
- · Private Pool
- · 2 SUPs
- 4 Bikes
- · Smoking Allowed
- · Pets Allowed
- · Parties Allowed