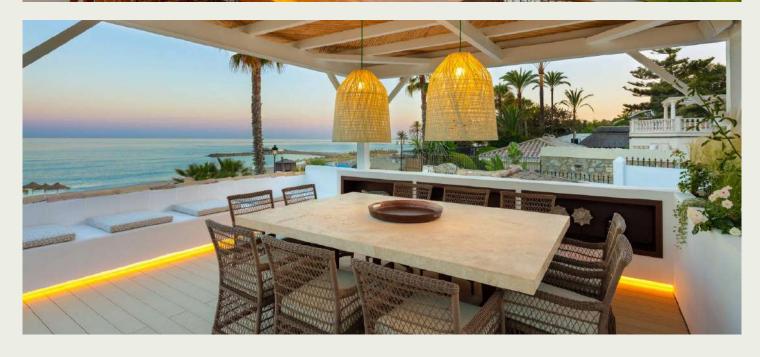

#### Why it's Got The Wow Factor

There's something to be said for waking up to a sunrise and sipping juice on your own beachfront terrace. Don't you agree? The outdoor spaces beachfront villa provides are unparalleled. Reminiscent of a Balinese beach club, we just love the rattan lampshades and spacious chill out zones. The private pool is generously sized and looks great when floodlit of an evening. On the top floor, there is a second covered terrace area that has its own BBQ and fully equipped bar. At villa you will find plenty of vantage points from which to take in the breathtaking views of The Mediterranean.

## FEATURES

- Complete fully equipped Bar and BBQ kitchen (gas and charcoal) on the Solarium terrace, including wine coolers, ice-machine
- Compete fully equipped dining area both on the porch and the rooftop terrace
- Lounge on the rooftop terrace
- · BBQ Area in the garden
- Jacuzzi
- Access to the garden and a small seating area from each bedroom
- Independent studio with kitchenette
- Direct access to beach and promenade
- Fiberoptic Wifi internet connection
- Integrated Sonos sound system in all the rooms and outside in the garden and rooftop terrace
- · Private garage
- · Private Pool
- · 2 SUPs
- 4 Bikes
- · Smoking Allowed
- · Pets Allowed
- · Parties Allowed