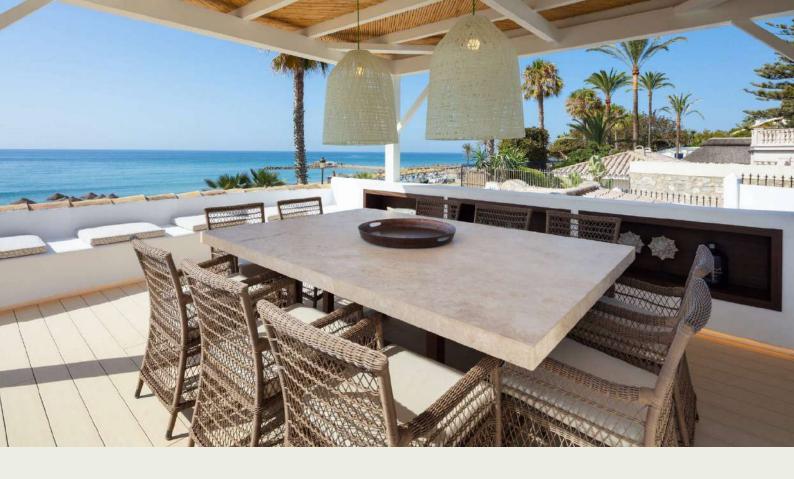

# **BEACHFRONT VILLA**

LUXURY RENTALS MARBELLA

Beautiful and stunning private villa on Marbella's Golden Mile with direct access to the beach. Up to 10 guests can stay here and leave feeling pampered. Restful bedrooms, swanky terraces and original interior design make this a place you will want to visit again and again. Villa has 5 bedrooms, each with its own colour scheme and tasteful furnishings. Full disclosure: the beds are so inviting they may be hard to climb out of! The property has 6 bathrooms, a private pool, a jacuzzi and plenty of outdoor eating areas with a stunning terrace and pergola on the roof. The villa has parking space for two cars. The downstairs has an open plan living space with a large oak and white laminate table. The colour scheme of beige, neutral cream and brown tones is echoed throughout the lounge, dining and kitchen area. The overall impression is both stylish yet welcoming. Of course, we can't take credit for the interior. This was one of famous design company Pedro Peña's projects, and it's certainly one they should be proud of.

#### Why it's Got The Wow Factor

There's something to be said for waking up to a sunrise and sipping juice on your own beachfront terrace. Don't you agree? The outdoor spaces beachfront villa provides are unparalleled. Reminiscent of a Balinese beach club, we just love the rattan lampshades and spacious chill out zones. The private pool is generously sized and looks great when floodlit of an evening. On the top floor, there is a second covered terrace area that has its own BBQ and fully equipped bar. At villa you will find plenty of vantage points from which to take in the breathtaking views of The Mediterranean.

## FEATURES

- Complete fully equipped Bar and BBQ kitchen (gas and charcoal) on the Solarium terrace, including wine coolers, ice-machine
- Compete fully equipped dining area both on the porch and the rooftop terrace
- Lounge on the rooftop terrace
- · BBQ Area in the garden
- Jacuzzi
- Access to the garden and a small seating area from each bedroom
- Independent studio with kitchenette
- Direct access to beach and promenade
- Fiberoptic Wifi internet connection
- Integrated Sonos sound system in all the rooms and outside in the garden and rooftop terrace
- · Private garage
- · Private Pool
- · 2 SUPs
- 4 Bikes
- · Smoking Allowed
- · Pets Allowed
- · Parties Allowed