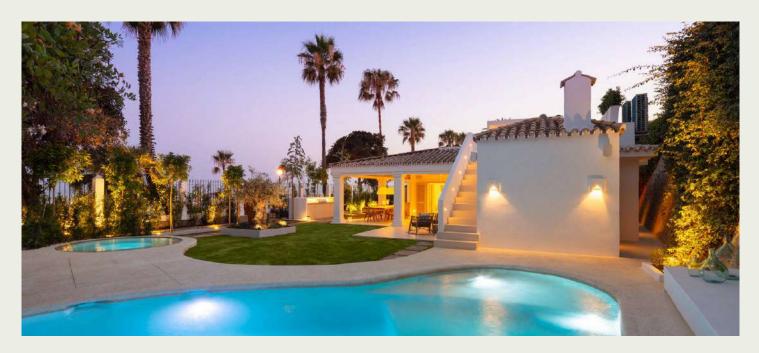

# **BEACHFRONT VILLA**

LUXURY RENTALS MARBELLA

Beautiful and stunning private villa on Marbella's Golden Mile with direct access to the beach. Up to 10 guests can stay here and leave feeling pampered. Restful bedrooms, swanky terraces and original interior design make this a place you will want to visit again and again. Villa has 5 bedrooms, each with its own colour scheme and tasteful furnishings. Full disclosure: the beds are so inviting they may be hard to climb out of! The property has 6 bathrooms, a private pool, a jacuzzi and plenty of outdoor eating areas with a stunning terrace and pergola on the roof. The villa has parking space for two cars. The downstairs has an open plan living space with a large oak and white laminate table. The colour scheme of beige, neutral cream and brown tones is echoed throughout the lounge, dining and kitchen area. The overall impression is both stylish yet welcoming. Of course, we can't take credit for the interior. This was one of famous design company Pedro Peña's projects, and it's certainly one they should be proud of.

#### Why it's Got The Wow Factor

There's something to be said for waking up to a sunrise and sipping juice on your own beachfront terrace. Don't you agree? The outdoor spaces beachfront villa provides are unparalleled. Reminiscent of a Balinese beach club, we just love the rattan lampshades and spacious chill out zones. The private pool is generously sized and looks great when floodlit of an evening. On the top floor, there is a second covered terrace area that has its own BBQ and fully equipped bar. At villa you will find plenty of vantage points from which to take in the breathtaking views of The Mediterranean.