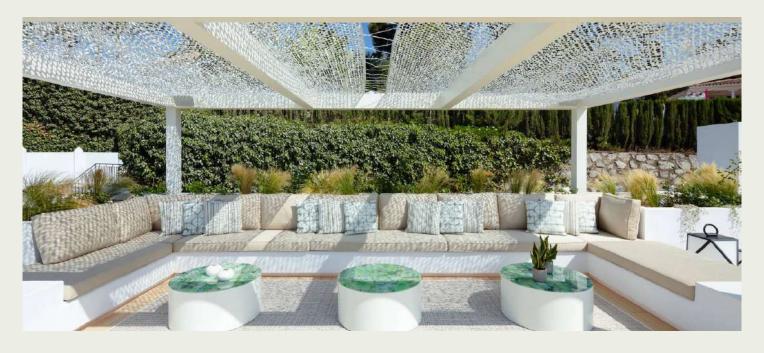

#### Why it's Got The Wow Factor

There's something to be said for waking up to a sunrise and sipping juice on your own beachfront terrace. Don't you agree? The outdoor spaces beachfront villa provides are unparalleled. Reminiscent of a Balinese beach club, we just love the rattan lampshades and spacious chill out zones. The private pool is generously sized and looks great when floodlit of an evening. On the top floor, there is a second covered terrace area that has its own BBQ and fully equipped bar. At villa you will find plenty of vantage points from which to take in the breathtaking views of The Mediterranean.

## FEATURES

- Complete fully equipped Bar and BBQ kitchen (gas and charcoal) on the Solarium terrace, including wine coolers, ice-machine
- Compete fully equipped dining area both on the porch and the rooftop terrace
- Lounge on the rooftop terrace
- · BBQ Area in the garden
- Jacuzzi
- Access to the garden and a small seating area from each bedroom
- Independent studio with kitchenette
- Direct access to beach and promenade
- Fiberoptic Wifi internet connection
- Integrated Sonos sound system in all the rooms and outside in the garden and rooftop terrace
- · Private garage
- · Private Pool
- · 2 SUPs
- 4 Bikes
- · Smoking Allowed
- · Pets Allowed
- · Parties Allowed