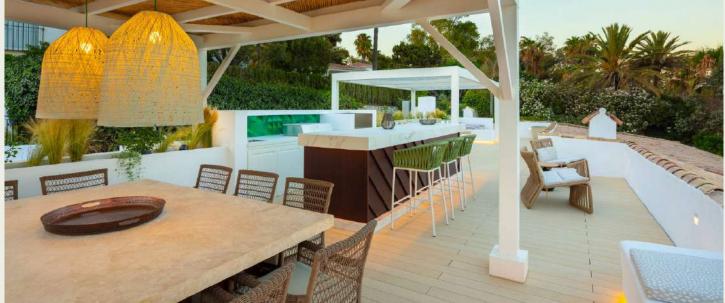

#### Why it's Got The Wow Factor

There's something to be said for waking up to a sunrise and sipping juice on your own beachfront terrace. Don't you agree? The outdoor spaces beachfront villa provides are unparalleled. Reminiscent of a Balinese beach club, we just love the rattan lampshades and spacious chill out zones. The private pool is generously sized and looks great when floodlit of an evening. On the top floor, there is a second covered terrace area that has its own BBQ and fully equipped bar. At villa you will find plenty of vantage points from which to take in the breathtaking views of The Mediterranean.

## FEATURES

- Complete fully equipped Bar and BBQ kitchen (gas and charcoal) on the Solarium terrace, including wine coolers, ice-machine
- Compete fully equipped dining area both on the porch and the rooftop terrace
- Lounge on the rooftop terrace
- · BBQ Area in the garden
- Jacuzzi
- Access to the garden and a small seating area from each bedroom
- Independent studio with kitchenette
- Direct access to beach and promenade
- Fiberoptic Wifi internet connection
- Integrated Sonos sound system in all the rooms and outside in the garden and rooftop terrace
- · Private garage
- · Private Pool
- · 2 SUPs
- 4 Bikes
- · Smoking Allowed
- · Pets Allowed
- · Parties Allowed