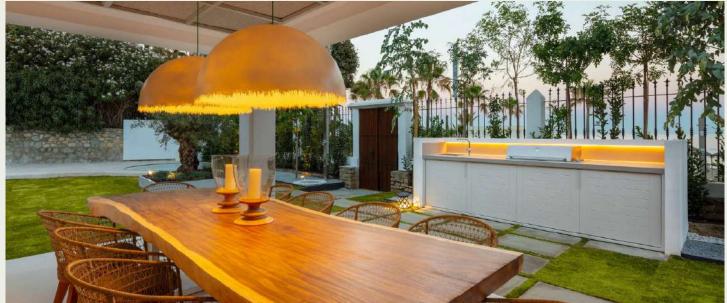

## FEATURES

- Complete fully equipped Bar and BBQ kitchen (gas and charcoal) on the Solarium terrace, including wine coolers, ice-machine
- Compete fully equipped dining area both on the porch and the rooftop terrace
- Lounge on the rooftop terrace
- · BBQ Area in the garden
- Jacuzzi
- Access to the garden and a small seating area from each bedroom
- Independent studio with kitchenette
- Direct access to beach and promenade
- Fiberoptic Wifi internet connection
- Integrated Sonos sound system in all the rooms and outside in the garden and rooftop terrace
- · Private garage
- · Private Pool
- · 2 SUPs
- 4 Bikes
- · Smoking Allowed
- · Pets Allowed
- · Parties Allowed