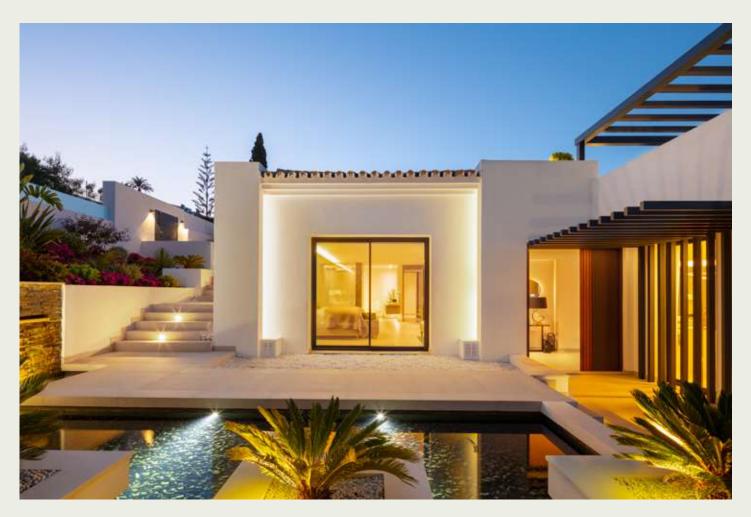

# LUXURY VILLA IN GOLF VALLEY

LUXURY RENTALS MARBELLA

From the moment you set foot in Aloha 171, you'll enjoy an oasis of calm and comfort that might prove hard to leave. This five bedroomed, contemporary villa sleeps ten and what a way to wake up! The villa offers stunning views from all vantage points. From the verdant greens of the golf course below you to the La Concha mountain and the Mediterranean coastline in the distance, here you won't have to compromise. Inside the villa, you'll find a tasteful décor of greys, whites and neutral tones with premium quality furniture throughout. The kitchen has stylish Gaggenau appliances and a contemporary breakfast bar. Outside there are two terraces, one of which has its own pristine private pool and the other has an inviting jacuzzi. Relax mode: on!

# Why Does it Have The Wow Factor?

Villa is extremely versatile. Sleeping up to 10 people, the villa is cosy in winter with a snug fireplace yet cool in summer with its refreshing outdoor pool and spacious terraces. Inside this deluxe and tranquil residence, every detail has been thought of with your comfort and enjoyment in mind. For those who like to work as well as play, rest assured the villa is finished with hi-tech appliances and fast wifi.