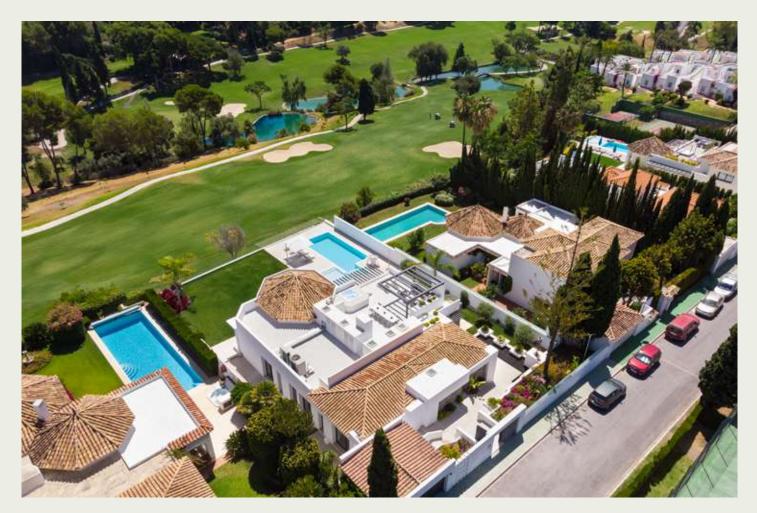

# LUXURY VILLA IN GOLF VALLEY

LUXURY RENTALS MARBELLA

From the moment you set foot in Aloha 171, you'll enjoy an oasis of calm and comfort that might prove hard to leave. This five bedroomed, contemporary villa sleeps ten and what a way to wake up! The villa offers stunning views from all vantage points. From the verdant greens of the golf course below you to the La Concha mountain and the Mediterranean coastline in the distance, here you won't have to compromise. Inside the villa, you'll find a tasteful décor of greys, whites and neutral tones with premium quality furniture throughout. The kitchen has stylish Gaggenau appliances and a contemporary breakfast bar. Outside there are two terraces, one of which has its own pristine private pool and the other has an inviting jacuzzi. Relax mode: on!

## What's Close?

The villa is on the front line of Aloha Golf course, one of the most prestigious golf clubs in the area. Locally, Nueva Andalucia, also known as Marbella's "Golf Valley" is home to several golf courses, bars, shops and restaurants. Puerto Banus Harbour is ten minutes away by car, and Marbella's iconic Orange Tree Square is just a 20 minute drive.