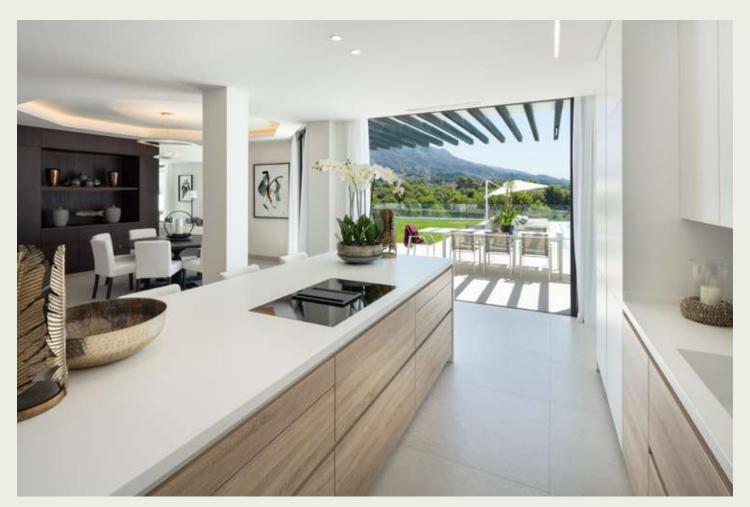

# LUXURY VILLA IN GOLF VALLEY

LUXURY RENTALS MARBELLA

From the moment you set foot in Aloha 171, you'll enjoy an oasis of calm and comfort that might prove hard to leave. This five bedroomed, contemporary villa sleeps ten and what a way to wake up! The villa offers stunning views from all vantage points. From the verdant greens of the golf course below you to the La Concha mountain and the Mediterranean coastline in the distance, here you won't have to compromise. Inside the villa, you'll find a tasteful décor of greys, whites and neutral tones with premium quality furniture throughout. The kitchen has stylish Gaggenau appliances and a contemporary breakfast bar. Outside there are two terraces, one of which has its own pristine private pool and the other has an inviting jacuzzi. Relax mode: on!

# Why Does it Have The Wow Factor?

Villa is extremely versatile. Sleeping up to 10 people, the villa is cosy in winter with a snug fireplace yet cool in summer with its refreshing outdoor pool and spacious terraces. Inside this deluxe and tranquil residence, every detail has been thought of with your comfort and enjoyment in mind. For those who like to work as well as play, rest assured the villa is finished with hi-tech appliances and fast wifi.