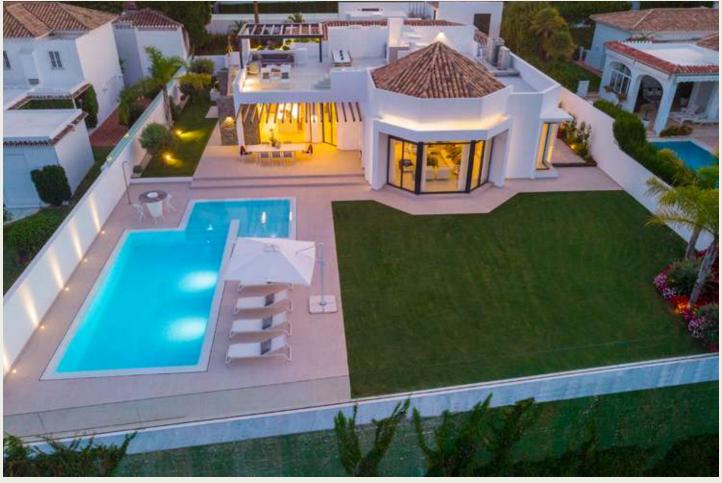

# LUXURY VILLA IN GOLF VALLEY

LUXURY RENTALS MARBELLA

From the moment you set foot in Aloha 171, you'll enjoy an oasis of calm and comfort that might prove hard to leave. This five bedroomed, contemporary villa sleeps ten and what a way to wake up! The villa offers stunning views from all vantage points. From the verdant greens of the golf course below you to the La Concha mountain and the Mediterranean coastline in the distance, here you won't have to compromise. Inside the villa, you'll find a tasteful décor of greys, whites and neutral tones with premium quality furniture throughout. The kitchen has stylish Gaggenau appliances and a contemporary breakfast bar. Outside there are two terraces, one of which has its own pristine private pool and the other has an inviting jacuzzi. Relax mode: on!

|                           |              | Î         |               |               |
|---------------------------|--------------|-----------|---------------|---------------|
| ENTIRE HOME               | VILLA        | 10 GUESTS | 5 BEDROOMS    | 5 BATHROOMS   |
|                           | Œ            |           | ₩             | <b></b>       |
| PLOT 1.158 m <sup>2</sup> | BUILT 351 m² | PARKING   | SWIMMING POOL | MOUNTAIN VIEW |