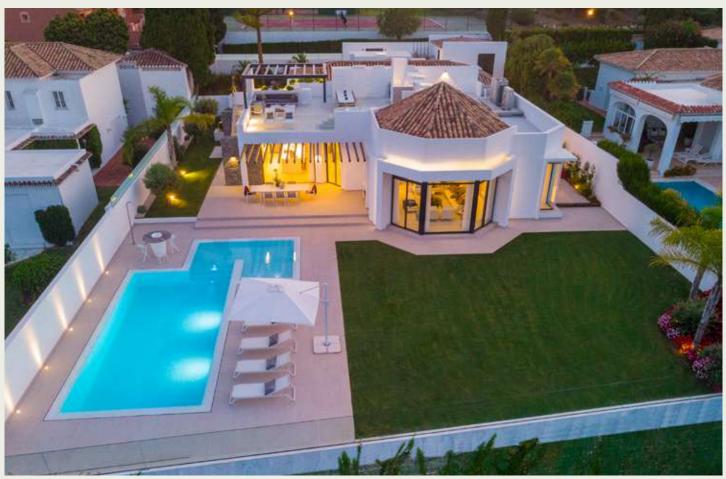

# LUXURY VILLA IN GOLF VALLEY

LUXURY RENTALS MARBELLA

From the moment you set foot in Aloha 171, you'll enjoy an oasis of calm and comfort that might prove hard to leave. This five bedroomed, contemporary villa sleeps ten and what a way to wake up! The villa offers stunning views from all vantage points. From the verdant greens of the golf course below you to the La Concha mountain and the Mediterranean coastline in the distance, here you won't have to compromise. Inside the villa, you'll find a tasteful décor of greys, whites and neutral tones with premium quality furniture throughout. The kitchen has stylish Gaggenau appliances and a contemporary breakfast bar. Outside there are two terraces, one of which has its own pristine private pool and the other has an inviting jacuzzi. Relax mode: on!

# Why Does it Have The Wow Factor?

Villa is extremely versatile. Sleeping up to 10 people, the villa is cosy in winter with a snug fireplace yet cool in summer with its refreshing outdoor pool and spacious terraces. Inside this deluxe and tranquil residence, every detail has been thought of with your comfort and enjoyment in mind. For those who like to work as well as play, rest assured the villa is finished with hi-tech appliances and fast wifi.