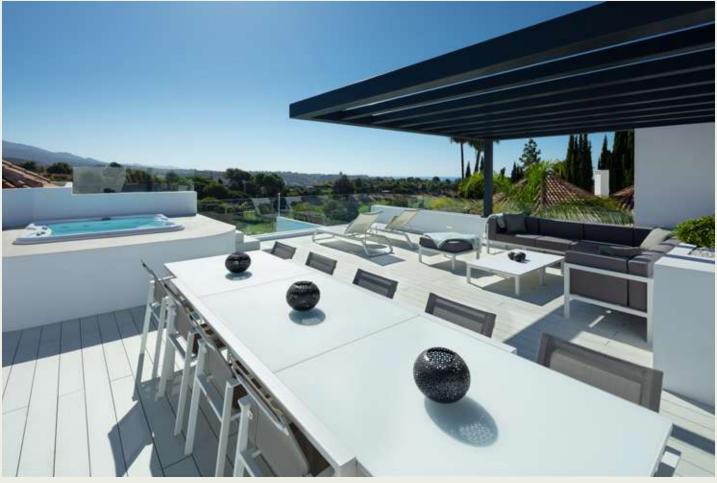

# LUXURY VILLA IN GOLF VALLEY

LUXURY RENTALS MARBELLA

From the moment you set foot in Aloha 171, you'll enjoy an oasis of calm and comfort that might prove hard to leave. This five bedroomed, contemporary villa sleeps ten and what a way to wake up! The villa offers stunning views from all vantage points. From the verdant greens of the golf course below you to the La Concha mountain and the Mediterranean coastline in the distance, here you won't have to compromise. Inside the villa, you'll find a tasteful décor of greys, whites and neutral tones with premium quality furniture throughout. The kitchen has stylish Gaggenau appliances and a contemporary breakfast bar. Outside there are two terraces, one of which has its own pristine private pool and the other has an inviting jacuzzi. Relax mode: on!

# Why Does it Have The Wow Factor?

Villa is extremely versatile. Sleeping up to 10 people, the villa is cosy in winter with a snug fireplace yet cool in summer with its refreshing outdoor pool and spacious terraces. Inside this deluxe and tranquil residence, every detail has been thought of with your comfort and enjoyment in mind. For those who like to work as well as play, rest assured the villa is finished with hi-tech appliances and fast wifi.

# FEATURES

- Private terrace
- Amenities near
- Air conditioning
- Fully furnished
- Fully fitted kitchen
- Utility room
- Fireplace
- Jacuzzi
- Underfloor heating (throughout)
- Automatic irrigation system
- Laundry room
- Alarm
- Internet Wifi
- Solarium
- Double glazing
- Fitted wardrobes
- Brand new
- Barbeque
- Close to shops
- Golf view / Mountain view
- Smoking Allowed
- · Pets Allowed
- · Parties Allowed