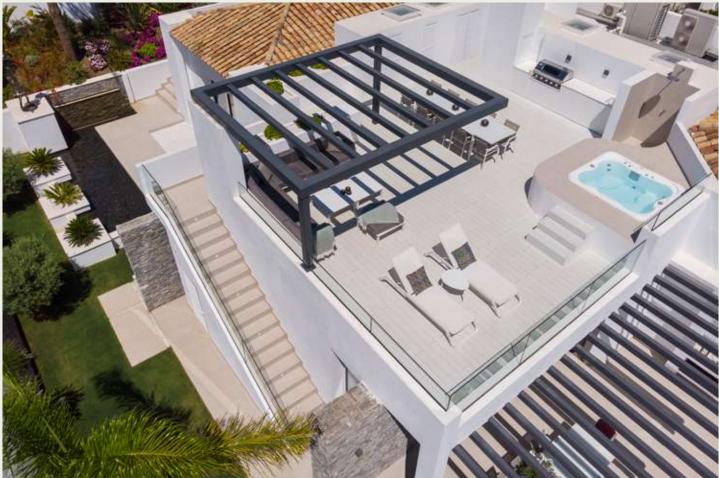

# LUXURY VILLA IN GOLF VALLEY

LUXURY RENTALS MARBELLA

From the moment you set foot in Aloha 171, you'll enjoy an oasis of calm and comfort that might prove hard to leave. This five bedroomed, contemporary villa sleeps ten and what a way to wake up! The villa offers stunning views from all vantage points. From the verdant greens of the golf course below you to the La Concha mountain and the Mediterranean coastline in the distance, here you won't have to compromise. Inside the villa, you'll find a tasteful décor of greys, whites and neutral tones with premium quality furniture throughout. The kitchen has stylish Gaggenau appliances and a contemporary breakfast bar. Outside there are two terraces, one of which has its own pristine private pool and the other has an inviting jacuzzi. Relax mode: on!

# FEATURES

- Private terrace
- Amenities near
- Air conditioning
- Fully furnished
- Fully fitted kitchen
- Utility room
- Fireplace
- Jacuzzi
- Underfloor heating (throughout)
- Automatic irrigation system
- Laundry room
- Alarm
- Internet Wifi
- Solarium
- Double glazing
- Fitted wardrobes
- Brand new
- Barbeque
- Close to shops
- Golf view / Mountain view
- Smoking Allowed
- · Pets Allowed
- · Parties Allowed