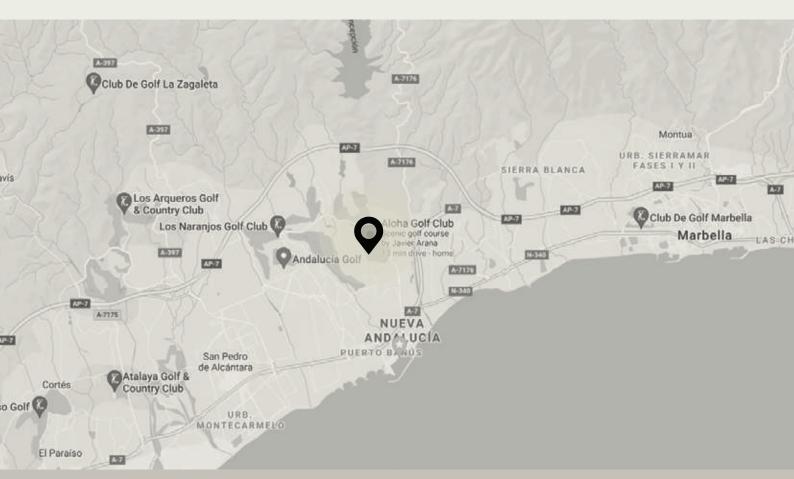

## What's Close?

The villa is on the front line of Aloha Golf course, one of the most prestigious golf clubs in the area. Locally, Nueva Andalucia, also known as Marbella's "Golf Valley" is home to several golf courses, bars, shops and restaurants. Puerto Banus Harbour is ten minutes away by car, and Marbella's iconic Orange Tree Square is just a 20 minute drive.

# LOCATION