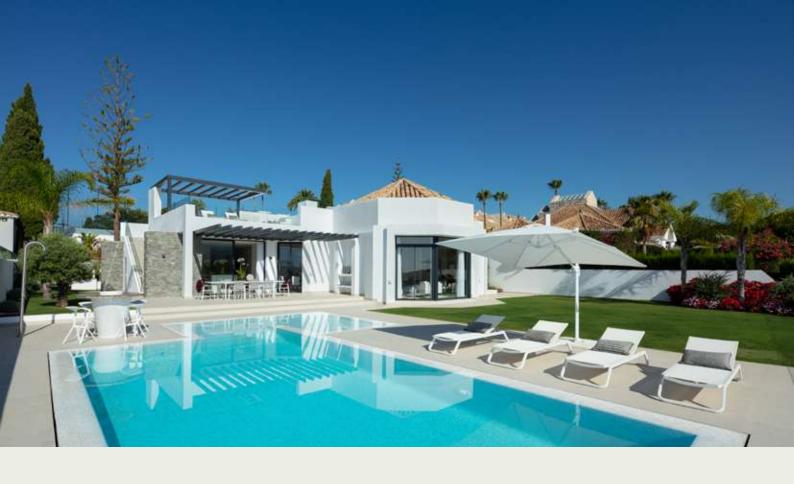

# LUXURY VILLA IN GOLF VALLEY

LUXURY RENTALS MARBELLA

From the moment you set foot in Aloha 171, you'll enjoy an oasis of calm and comfort that might prove hard to leave. This five bedroomed, contemporary villa sleeps ten and what a way to wake up! The villa offers stunning views from all vantage points. From the verdant greens of the golf course below you to the La Concha mountain and the Mediterranean coastline in the distance, here you won't have to compromise. Inside the villa, you'll find a tasteful décor of greys, whites and neutral tones with premium quality furniture throughout. The kitchen has stylish Gaggenau appliances and a contemporary breakfast bar. Outside there are two terraces, one of which has its own pristine private pool and the other has an inviting jacuzzi. Relax mode: on!

# Why Does it Have The Wow Factor?

Villa is extremely versatile. Sleeping up to 10 people, the villa is cosy in winter with a snug fireplace yet cool in summer with its refreshing outdoor pool and spacious terraces. Inside this deluxe and tranquil residence, every detail has been thought of with your comfort and enjoyment in mind. For those who like to work as well as play, rest assured the villa is finished with hi-tech appliances and fast wifi.