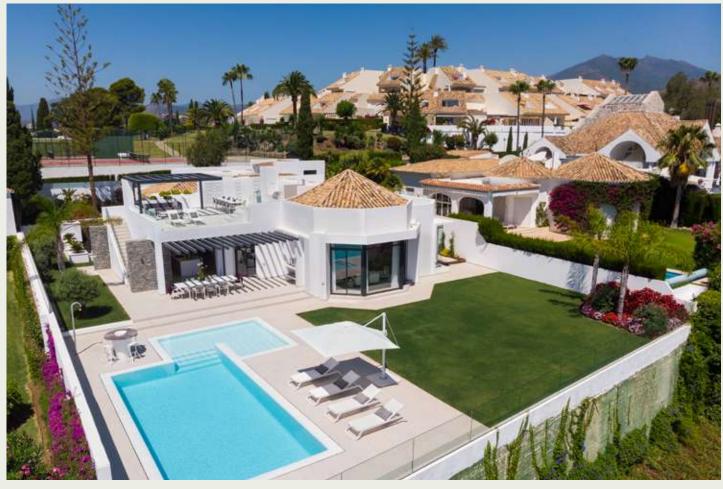

# LUXURY VILLA IN GOLF VALLEY

LUXURY RENTALS MARBELLA

From the moment you set foot in Aloha 171, you'll enjoy an oasis of calm and comfort that might prove hard to leave. This five bedroomed, contemporary villa sleeps ten and what a way to wake up! The villa offers stunning views from all vantage points. From the verdant greens of the golf course below you to the La Concha mountain and the Mediterranean coastline in the distance, here you won't have to compromise. Inside the villa, you'll find a tasteful décor of greys, whites and neutral tones with premium quality furniture throughout. The kitchen has stylish Gaggenau appliances and a contemporary breakfast bar. Outside there are two terraces, one of which has its own pristine private pool and the other has an inviting jacuzzi. Relax mode: on!

# Why Does it Have The Wow Factor?

Villa is extremely versatile. Sleeping up to 10 people, the villa is cosy in winter with a snug fireplace yet cool in summer with its refreshing outdoor pool and spacious terraces. Inside this deluxe and tranquil residence, every detail has been thought of with your comfort and enjoyment in mind. For those who like to work as well as play, rest assured the villa is finished with hi-tech appliances and fast wifi.