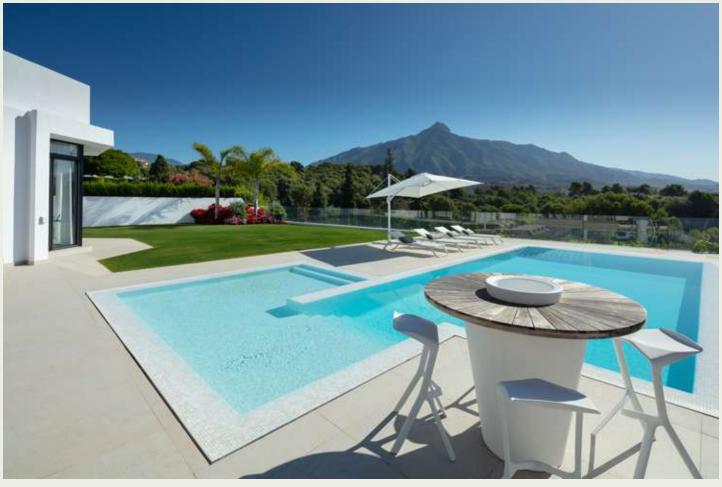

# LUXURY VILLA IN GOLF VALLEY

LUXURY RENTALS MARBELLA

From the moment you set foot in Aloha 171, you'll enjoy an oasis of calm and comfort that might prove hard to leave. This five bedroomed, contemporary villa sleeps ten and what a way to wake up! The villa offers stunning views from all vantage points. From the verdant greens of the golf course below you to the La Concha mountain and the Mediterranean coastline in the distance, here you won't have to compromise. Inside the villa, you'll find a tasteful décor of greys, whites and neutral tones with premium quality furniture throughout. The kitchen has stylish Gaggenau appliances and a contemporary breakfast bar. Outside there are two terraces, one of which has its own pristine private pool and the other has an inviting jacuzzi. Relax mode: on!

## What's Close?

The villa is on the front line of Aloha Golf course, one of the most prestigious golf clubs in the area. Locally, Nueva Andalucia, also known as Marbella's "Golf Valley" is home to several golf courses, bars, shops and restaurants. Puerto Banus Harbour is ten minutes away by car, and Marbella's iconic Orange Tree Square is just a 20 minute drive.