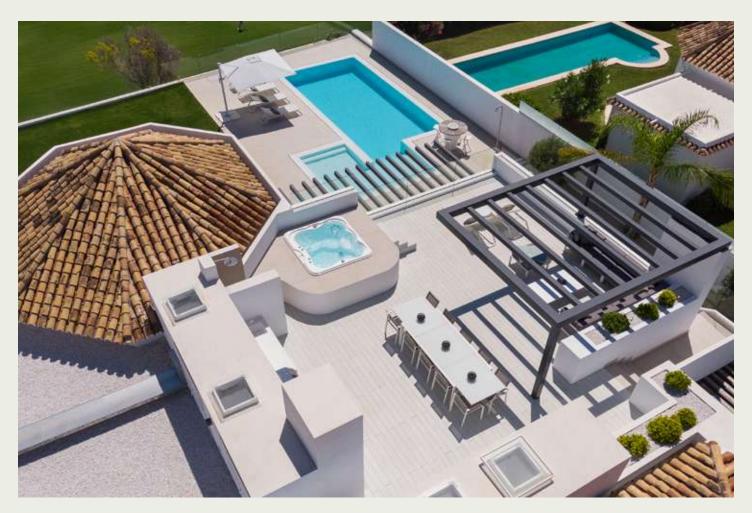

# LUXURY VILLA IN GOLF VALLEY

LUXURY RENTALS MARBELLA

From the moment you set foot in Aloha 171, you'll enjoy an oasis of calm and comfort that might prove hard to leave. This five bedroomed, contemporary villa sleeps ten and what a way to wake up! The villa offers stunning views from all vantage points. From the verdant greens of the golf course below you to the La Concha mountain and the Mediterranean coastline in the distance, here you won't have to compromise. Inside the villa, you'll find a tasteful décor of greys, whites and neutral tones with premium quality furniture throughout. The kitchen has stylish Gaggenau appliances and a contemporary breakfast bar. Outside there are two terraces, one of which has its own pristine private pool and the other has an inviting jacuzzi. Relax mode: on!

# FEATURES

- Private terrace
- Amenities near
- Air conditioning
- Fully furnished
- Fully fitted kitchen
- Utility room
- Fireplace
- Jacuzzi
- Underfloor heating (throughout)
- Automatic irrigation system
- Laundry room
- Alarm
- Internet Wifi
- Solarium
- Double glazing
- Fitted wardrobes
- Brand new
- Barbeque
- Close to shops
- Golf view / Mountain view
- Smoking Allowed
- · Pets Allowed
- · Parties Allowed