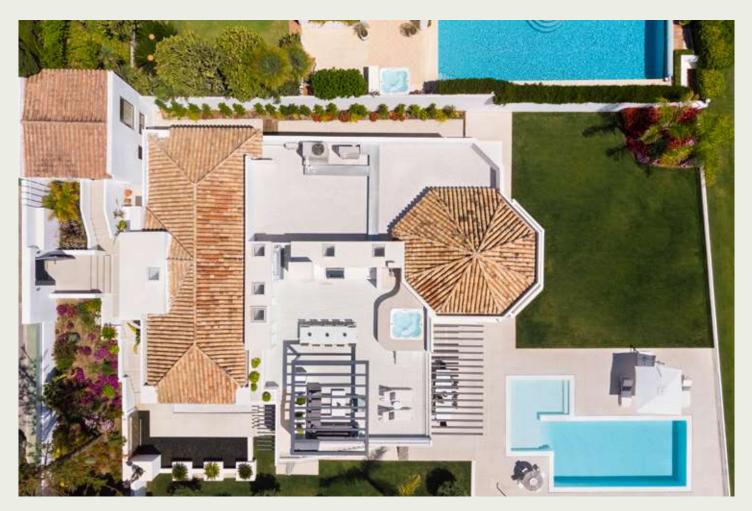

# LUXURY VILLA IN GOLF VALLEY

LUXURY RENTALS MARBELLA

From the moment you set foot in Aloha 171, you'll enjoy an oasis of calm and comfort that might prove hard to leave. This five bedroomed, contemporary villa sleeps ten and what a way to wake up! The villa offers stunning views from all vantage points. From the verdant greens of the golf course below you to the La Concha mountain and the Mediterranean coastline in the distance, here you won't have to compromise. Inside the villa, you'll find a tasteful décor of greys, whites and neutral tones with premium quality furniture throughout. The kitchen has stylish Gaggenau appliances and a contemporary breakfast bar. Outside there are two terraces, one of which has its own pristine private pool and the other has an inviting jacuzzi. Relax mode: on!

|                           |              | Î         |               |               |
|---------------------------|--------------|-----------|---------------|---------------|
| ENTIRE HOME               | VILLA        | 10 GUESTS | 5 BEDROOMS    | 5 BATHROOMS   |
|                           | Œ            |           | ₩             | <b></b>       |
| PLOT 1.158 m <sup>2</sup> | BUILT 351 m² | PARKING   | SWIMMING POOL | MOUNTAIN VIEW |