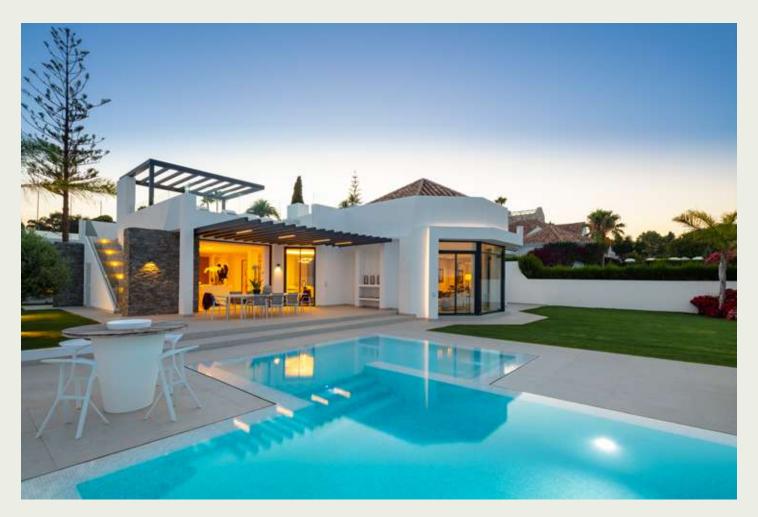

# LUXURY VILLA IN GOLF VALLEY

LUXURY RENTALS MARBELLA

From the moment you set foot in Aloha 171, you'll enjoy an oasis of calm and comfort that might prove hard to leave. This five bedroomed, contemporary villa sleeps ten and what a way to wake up! The villa offers stunning views from all vantage points. From the verdant greens of the golf course below you to the La Concha mountain and the Mediterranean coastline in the distance, here you won't have to compromise. Inside the villa, you'll find a tasteful décor of greys, whites and neutral tones with premium quality furniture throughout. The kitchen has stylish Gaggenau appliances and a contemporary breakfast bar. Outside there are two terraces, one of which has its own pristine private pool and the other has an inviting jacuzzi. Relax mode: on!

# Why Does it Have The Wow Factor?

Villa is extremely versatile. Sleeping up to 10 people, the villa is cosy in winter with a snug fireplace yet cool in summer with its refreshing outdoor pool and spacious terraces. Inside this deluxe and tranquil residence, every detail has been thought of with your comfort and enjoyment in mind. For those who like to work as well as play, rest assured the villa is finished with hi-tech appliances and fast wifi.