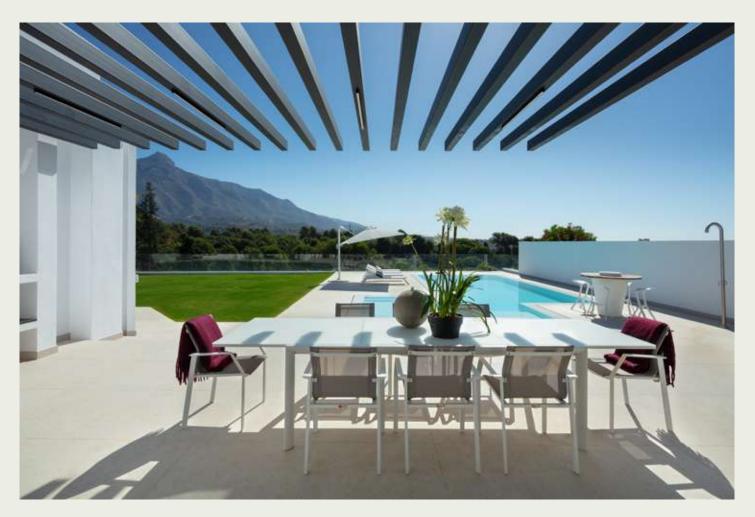

# LUXURY VILLA IN GOLF VALLEY

LUXURY RENTALS MARBELLA

From the moment you set foot in Aloha 171, you'll enjoy an oasis of calm and comfort that might prove hard to leave. This five bedroomed, contemporary villa sleeps ten and what a way to wake up! The villa offers stunning views from all vantage points. From the verdant greens of the golf course below you to the La Concha mountain and the Mediterranean coastline in the distance, here you won't have to compromise. Inside the villa, you'll find a tasteful décor of greys, whites and neutral tones with premium quality furniture throughout. The kitchen has stylish Gaggenau appliances and a contemporary breakfast bar. Outside there are two terraces, one of which has its own pristine private pool and the other has an inviting jacuzzi. Relax mode: on!

# Why Does it Have The Wow Factor?

Villa is extremely versatile. Sleeping up to 10 people, the villa is cosy in winter with a snug fireplace yet cool in summer with its refreshing outdoor pool and spacious terraces. Inside this deluxe and tranquil residence, every detail has been thought of with your comfort and enjoyment in mind. For those who like to work as well as play, rest assured the villa is finished with hi-tech appliances and fast wifi.

# FEATURES

- Private terrace
- Amenities near
- Air conditioning
- Fully furnished
- Fully fitted kitchen
- Utility room
- Fireplace
- Jacuzzi
- Underfloor heating (throughout)
- Automatic irrigation system
- Laundry room
- Alarm
- Internet Wifi
- Solarium
- Double glazing
- Fitted wardrobes
- Brand new
- Barbeque
- Close to shops
- Golf view / Mountain view
- Smoking Allowed
- · Pets Allowed
- · Parties Allowed