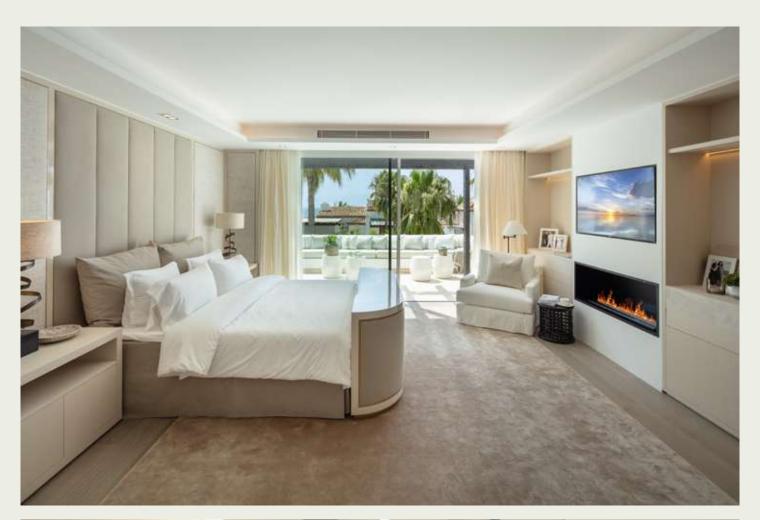

# Why it's Got The Wow Factor

It's not just the stunning sea views of The Mediterranean from the terrace or the desirable location that make it so special, it's the design touches that make this property one to remember. The open plan lounge and dining area has been cleverly put together to create a stylish space. A sparkling white kitchen island and breakfast bar is perfectly offset against dark cupboards. The black doors of the integrated oven and microwave further enhance this monochrome effect. Don't worry, our housekeeping team ensure said doors are so shiny you can see your face in them! The bedrooms can only be described as plush, especially the master bedroom which has its own walk-in wardrobe and beauty corner. A stay here gives you the perfect balance between glamour, sophistication and relaxation.

# RESIDENCES

- Duplex Penthouse
- Manicured tropical gardens
- Private plunge pool
- Two outdoor terraces
- Fully equipped kitchen
- Open plan kitchen
- Dinning area
- Floor-to-ceiling windows
- Walk-in Closet
- Very large terraces
- Flat screen tv
- Free WiFi