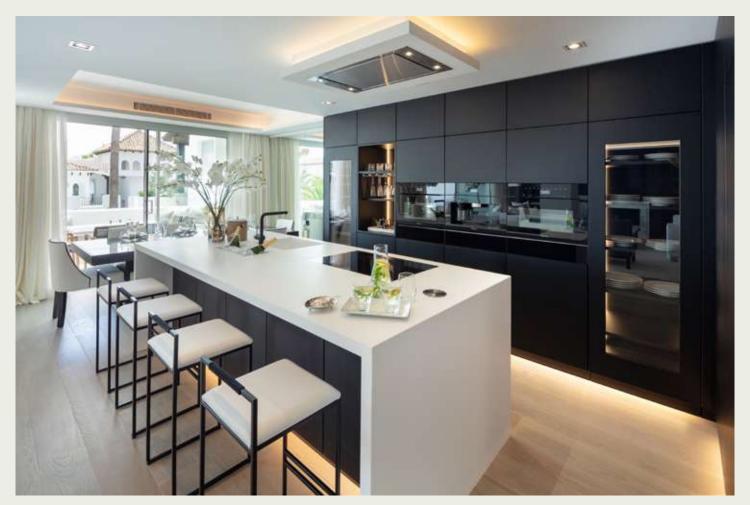

# Why it's Got The Wow Factor

It's not just the stunning sea views of The Mediterranean from the terrace or the desirable location that make it so special, it's the design touches that make this property one to remember. The open plan lounge and dining area has been cleverly put together to create a stylish space. A sparkling white kitchen island and breakfast bar is perfectly offset against dark cupboards. The black doors of the integrated oven and microwave further enhance this monochrome effect. Don't worry, our housekeeping team ensure said doors are so shiny you can see your face in them! The bedrooms can only be described as plush, especially the master bedroom which has its own walk-in wardrobe and beauty corner. A stay here gives you the perfect balance between glamour, sophistication and relaxation.

# RESIDENCES

- Duplex Penthouse
- Manicured tropical gardens
- Private plunge pool
- Two outdoor terraces
- Fully equipped kitchen
- Open plan kitchen
- Dinning area
- Floor-to-ceiling windows
- Walk-in Closet
- Very large terraces
- Flat screen tv
- Free WiFi