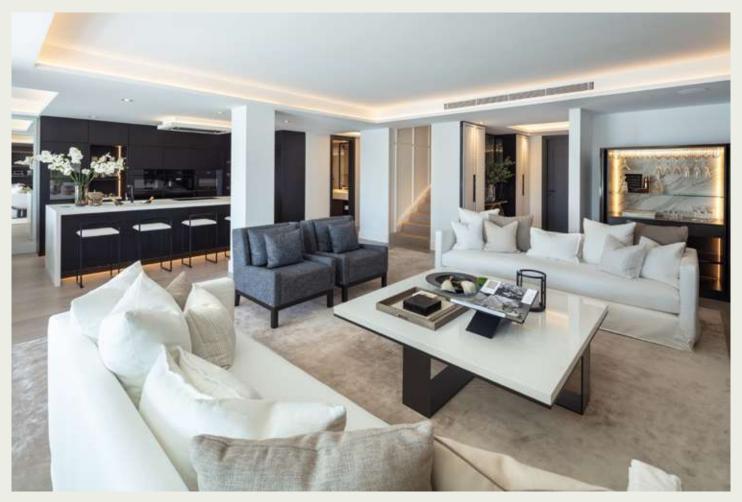

# Why it's Got The Wow Factor

It's not just the stunning sea views of The Mediterranean from the terrace or the desirable location that make it so special, it's the design touches that make this property one to remember. The open plan lounge and dining area has been cleverly put together to create a stylish space. A sparkling white kitchen island and breakfast bar is perfectly offset against dark cupboards. The black doors of the integrated oven and microwave further enhance this monochrome effect. Don't worry, our housekeeping team ensure said doors are so shiny you can see your face in them! The bedrooms can only be described as plush, especially the master bedroom which has its own walk-in wardrobe and beauty corner. A stay here gives you the perfect balance between glamour, sophistication and relaxation.

# RESIDENCES

- Duplex Penthouse
- Manicured tropical gardens
- Private plunge pool
- Two outdoor terraces
- Fully equipped kitchen
- Open plan kitchen
- Dinning area
- Floor-to-ceiling windows
- Walk-in Closet
- Very large terraces
- Flat screen tv
- Free WiFi