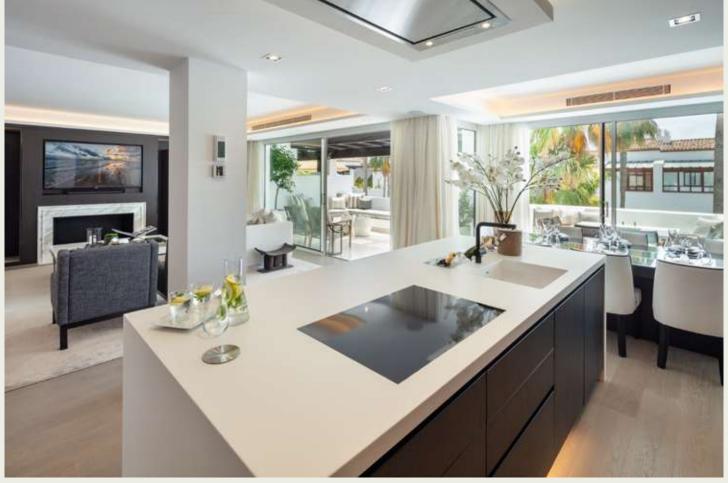

# Why it's Got The Wow Factor

It's not just the stunning sea views of The Mediterranean from the terrace or the desirable location that make it so special, it's the design touches that make this property one to remember. The open plan lounge and dining area has been cleverly put together to create a stylish space. A sparkling white kitchen island and breakfast bar is perfectly offset against dark cupboards. The black doors of the integrated oven and microwave further enhance this monochrome effect. Don't worry, our housekeeping team ensure said doors are so shiny you can see your face in them! The bedrooms can only be described as plush, especially the master bedroom which has its own walk-in wardrobe and beauty corner. A stay here gives you the perfect balance between glamour, sophistication and relaxation.