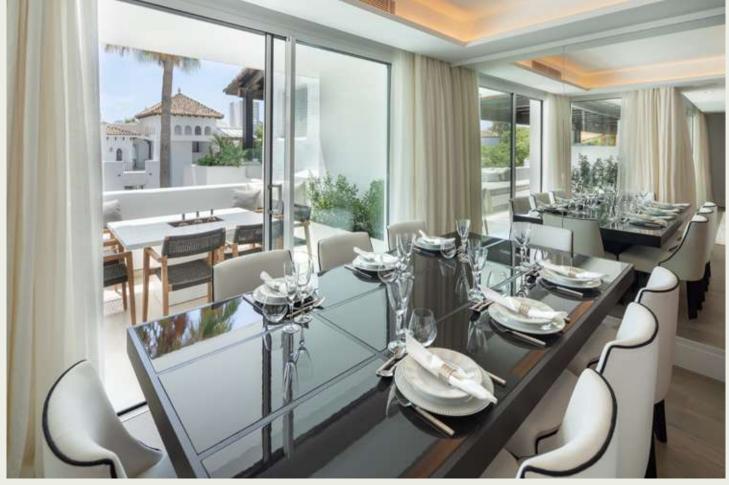

# Why it's Got The Wow Factor

It's not just the stunning sea views of The Mediterranean from the terrace or the desirable location that make it so special, it's the design touches that make this property one to remember. The open plan lounge and dining area has been cleverly put together to create a stylish space. A sparkling white kitchen island and breakfast bar is perfectly offset against dark cupboards. The black doors of the integrated oven and microwave further enhance this monochrome effect. Don't worry, our housekeeping team ensure said doors are so shiny you can see your face in them! The bedrooms can only be described as plush, especially the master bedroom which has its own walk-in wardrobe and beauty corner. A stay here gives you the perfect balance between glamour, sophistication and relaxation.