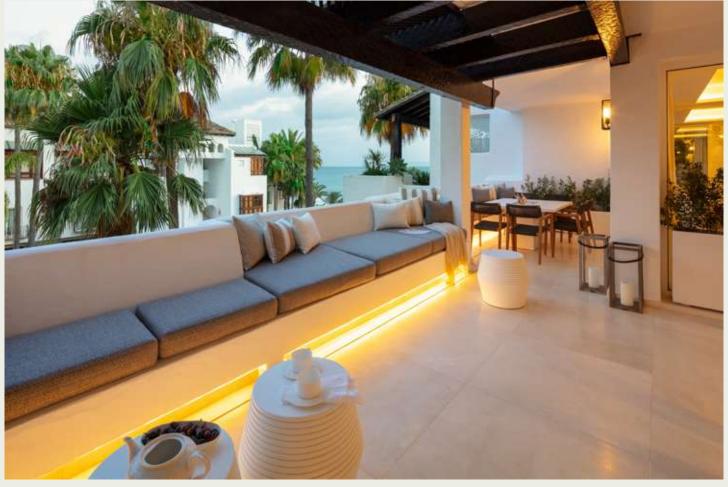

# LUXURY PENTHOUSE IN PUENTE ROMANO

LUXURY RENTALS MARBELLA

Set within the grounds of the famous Puente Romano resort, this impressive duplex penthouse occupies the top two floors of a charming white Andalucian style building. Stay here to be surrounded by landscaped gardens and sea views in one of the most sought after areas of Marbella. We are proud to be exclusive agents for this stunning property set over two levels. Downstairs there is an open plan kitchen, lounge and dining area which leads out onto a bright terrace with lush plants below. There are two bedrooms on the ground floor, one of which is en suite. Upstairs you will find two more en suite bedrooms. The master opens up to a terrace with its own invigorating private plunge pool.

# Why it's Got The Wow Factor

It's not just the stunning sea views of The Mediterranean from the terrace or the desirable location that make it so special, it's the design touches that make this property one to remember. The open plan lounge and dining area has been cleverly put together to create a stylish space. A sparkling white kitchen island and breakfast bar is perfectly offset against dark cupboards. The black doors of the integrated oven and microwave further enhance this monochrome effect. Don't worry, our housekeeping team ensure said doors are so shiny you can see your face in them! The bedrooms can only be described as plush, especially the master bedroom which has its own walk-in wardrobe and beauty corner. A stay here gives you the perfect balance between glamour, sophistication and relaxation.

# RESIDENCES

- Duplex Penthouse
- Manicured tropical gardens
- Private plunge pool
- Two outdoor terraces
- Fully equipped kitchen
- Open plan kitchen
- Dinning area
- Floor-to-ceiling windows
- Walk-in Closet
- Very large terraces
- Flat screen tv
- Free WiFi