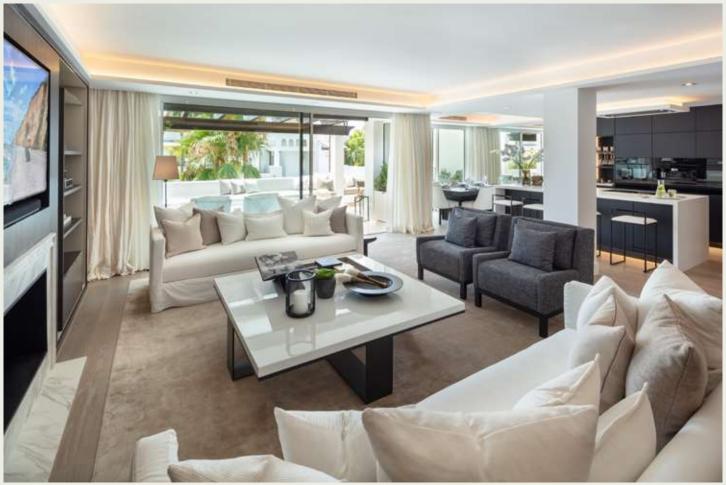

# Why it's Got The Wow Factor

It's not just the stunning sea views of The Mediterranean from the terrace or the desirable location that make it so special, it's the design touches that make this property one to remember. The open plan lounge and dining area has been cleverly put together to create a stylish space. A sparkling white kitchen island and breakfast bar is perfectly offset against dark cupboards. The black doors of the integrated oven and microwave further enhance this monochrome effect. Don't worry, our housekeeping team ensure said doors are so shiny you can see your face in them! The bedrooms can only be described as plush, especially the master bedroom which has its own walk-in wardrobe and beauty corner. A stay here gives you the perfect balance between glamour, sophistication and relaxation.

# RESIDENCES

- Duplex Penthouse
- Manicured tropical gardens
- Private plunge pool
- Two outdoor terraces
- Fully equipped kitchen
- Open plan kitchen
- Dinning area
- Floor-to-ceiling windows
- Walk-in Closet
- Very large terraces
- Flat screen tv
- Free WiFi