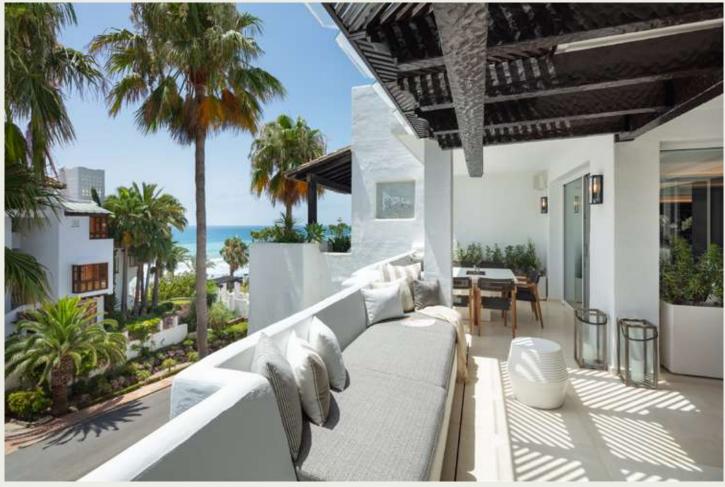

# LUXURY PENTHOUSE IN PUENTE ROMANO

LUXURY RENTALS MARBELLA

Set within the grounds of the famous Puente Romano resort, this impressive duplex penthouse occupies the top two floors of a charming white Andalucian style building. Stay here to be surrounded by landscaped gardens and sea views in one of the most sought after areas of Marbella. We are proud to be exclusive agents for this stunning property set over two levels. Downstairs there is an open plan kitchen, lounge and dining area which leads out onto a bright terrace with lush plants below. There are two bedrooms on the ground floor, one of which is en suite. Upstairs you will find two more en suite bedrooms. The master opens up to a terrace with its own invigorating private plunge pool.

# Why it's Got The Wow Factor

It's not just the stunning sea views of The Mediterranean from the terrace or the desirable location that make it so special, it's the design touches that make this property one to remember. The open plan lounge and dining area has been cleverly put together to create a stylish space. A sparkling white kitchen island and breakfast bar is perfectly offset against dark cupboards. The black doors of the integrated oven and microwave further enhance this monochrome effect. Don't worry, our housekeeping team ensure said doors are so shiny you can see your face in them! The bedrooms can only be described as plush, especially the master bedroom which has its own walk-in wardrobe and beauty corner. A stay here gives you the perfect balance between glamour, sophistication and relaxation.

# RESIDENCES

- Duplex Penthouse
- Manicured tropical gardens
- Private plunge pool
- Two outdoor terraces
- Fully equipped kitchen
- Open plan kitchen
- Dinning area
- Floor-to-ceiling windows
- Walk-in Closet
- Very large terraces
- Flat screen tv
- Free WiFi