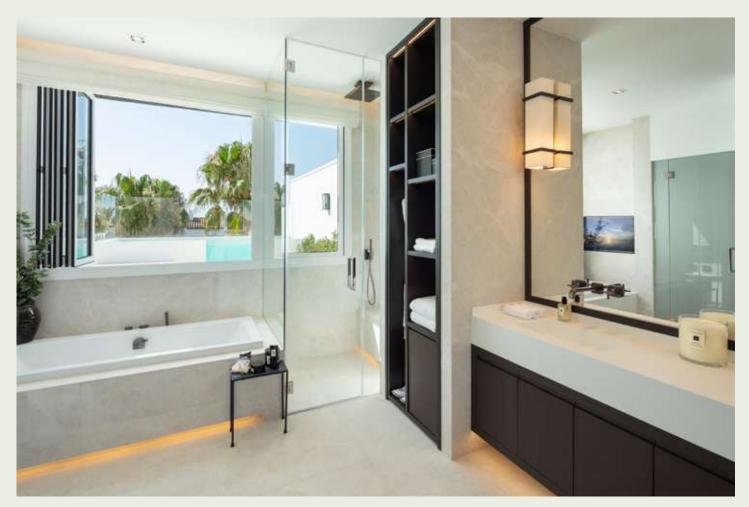

# Why it's Got The Wow Factor

It's not just the stunning sea views of The Mediterranean from the terrace or the desirable location that make it so special, it's the design touches that make this property one to remember. The open plan lounge and dining area has been cleverly put together to create a stylish space. A sparkling white kitchen island and breakfast bar is perfectly offset against dark cupboards. The black doors of the integrated oven and microwave further enhance this monochrome effect. Don't worry, our housekeeping team ensure said doors are so shiny you can see your face in them! The bedrooms can only be described as plush, especially the master bedroom which has its own walk-in wardrobe and beauty corner. A stay here gives you the perfect balance between glamour, sophistication and relaxation.