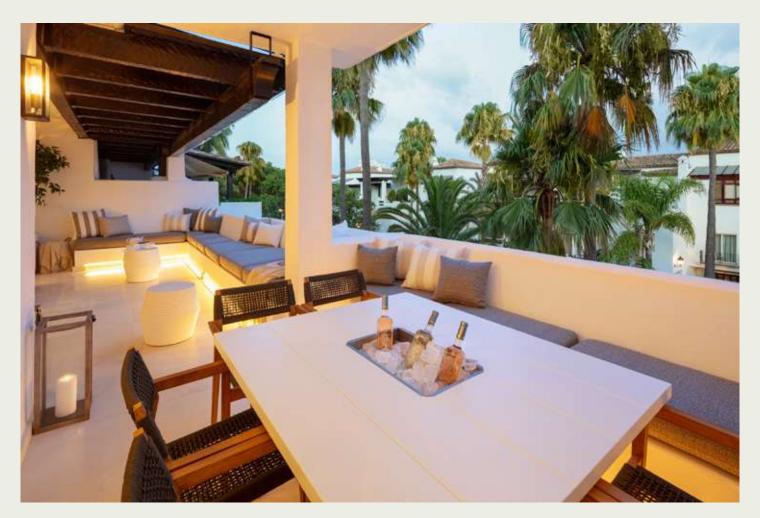

# LUXURY PENTHOUSE IN PUENTE ROMANO

LUXURY RENTALS MARBELLA

Set within the grounds of the famous Puente Romano resort, this impressive duplex penthouse occupies the top two floors of a charming white Andalucian style building. Stay here to be surrounded by landscaped gardens and sea views in one of the most sought after areas of Marbella. We are proud to be exclusive agents for this stunning property set over two levels. Downstairs there is an open plan kitchen, lounge and dining area which leads out onto a bright terrace with lush plants below. There are two bedrooms on the ground floor, one of which is en suite. Upstairs you will find two more en suite bedrooms. The master opens up to a terrace with its own invigorating private plunge pool.

# Why it's Got The Wow Factor

It's not just the stunning sea views of The Mediterranean from the terrace or the desirable location that make it so special, it's the design touches that make this property one to remember. The open plan lounge and dining area has been cleverly put together to create a stylish space. A sparkling white kitchen island and breakfast bar is perfectly offset against dark cupboards. The black doors of the integrated oven and microwave further enhance this monochrome effect. Don't worry, our housekeeping team ensure said doors are so shiny you can see your face in them! The bedrooms can only be described as plush, especially the master bedroom which has its own walk-in wardrobe and beauty corner. A stay here gives you the perfect balance between glamour, sophistication and relaxation.

# RESIDENCES

- Duplex Penthouse
- Manicured tropical gardens
- Private plunge pool
- Two outdoor terraces
- Fully equipped kitchen
- Open plan kitchen
- Dinning area
- Floor-to-ceiling windows
- Walk-in Closet
- Very large terraces
- Flat screen tv
- Free WiFi