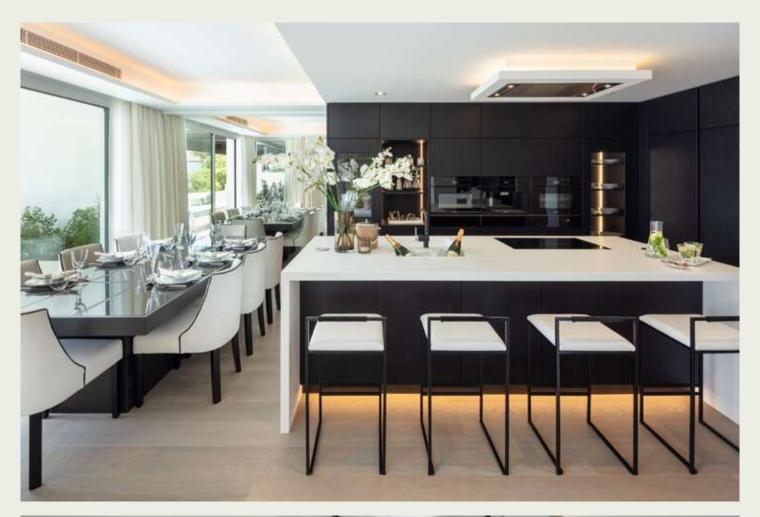

# Why it's Got The Wow Factor

It's not just the stunning sea views of The Mediterranean from the terrace or the desirable location that make it so special, it's the design touches that make this property one to remember. The open plan lounge and dining area has been cleverly put together to create a stylish space. A sparkling white kitchen island and breakfast bar is perfectly offset against dark cupboards. The black doors of the integrated oven and microwave further enhance this monochrome effect. Don't worry, our housekeeping team ensure said doors are so shiny you can see your face in them! The bedrooms can only be described as plush, especially the master bedroom which has its own walk-in wardrobe and beauty corner. A stay here gives you the perfect balance between glamour, sophistication and relaxation.