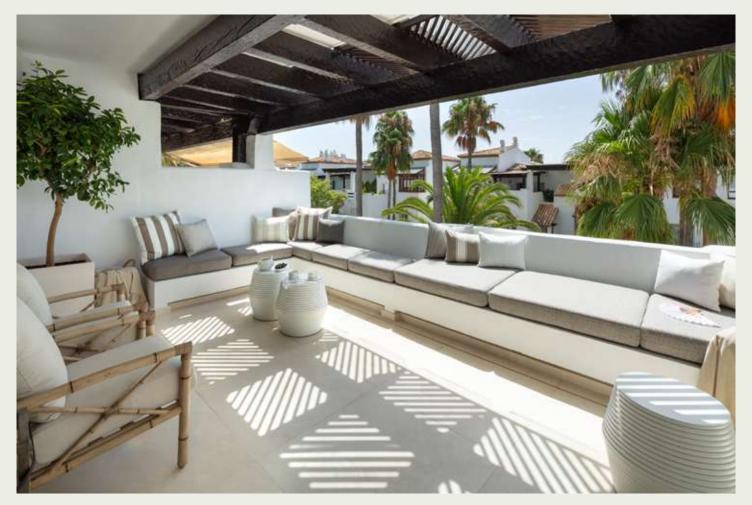

# LUXURY PENTHOUSE IN PUENTE ROMANO

LUXURY RENTALS MARBELLA

Set within the grounds of the famous Puente Romano resort, this impressive duplex penthouse occupies the top two floors of a charming white Andalucian style building. Stay here to be surrounded by landscaped gardens and sea views in one of the most sought after areas of Marbella. We are proud to be exclusive agents for this stunning property set over two levels. Downstairs there is an open plan kitchen, lounge and dining area which leads out onto a bright terrace with lush plants below. There are two bedrooms on the ground floor, one of which is en suite. Upstairs you will find two more en suite bedrooms. The master opens up to a terrace with its own invigorating private plunge pool.

# RESIDENCES

- Duplex Penthouse
- Manicured tropical gardens
- Private plunge pool
- Two outdoor terraces
- Fully equipped kitchen
- Open plan kitchen
- Dinning area
- Floor-to-ceiling windows
- Walk-in Closet
- Very large terraces
- Flat screen tv
- Free WiFi