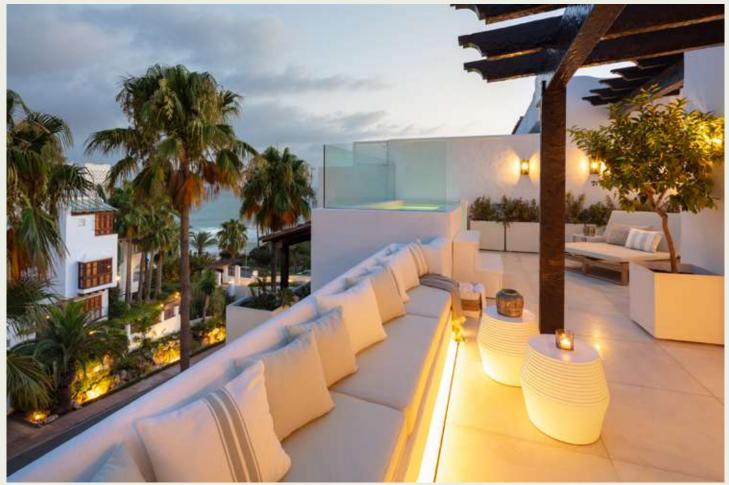

# LUXURY PENTHOUSE IN PUENTE ROMANO

LUXURY RENTALS MARBELLA

Set within the grounds of the famous Puente Romano resort, this impressive duplex penthouse occupies the top two floors of a charming white Andalucian style building. Stay here to be surrounded by landscaped gardens and sea views in one of the most sought after areas of Marbella. We are proud to be exclusive agents for this stunning property set over two levels. Downstairs there is an open plan kitchen, lounge and dining area which leads out onto a bright terrace with lush plants below. There are two bedrooms on the ground floor, one of which is en suite. Upstairs you will find two more en suite bedrooms. The master opens up to a terrace with its own invigorating private plunge pool.

# Why it's Got The Wow Factor

It's not just the stunning sea views of The Mediterranean from the terrace or the desirable location that make it so special, it's the design touches that make this property one to remember. The open plan lounge and dining area has been cleverly put together to create a stylish space. A sparkling white kitchen island and breakfast bar is perfectly offset against dark cupboards. The black doors of the integrated oven and microwave further enhance this monochrome effect. Don't worry, our housekeeping team ensure said doors are so shiny you can see your face in them! The bedrooms can only be described as plush, especially the master bedroom which has its own walk-in wardrobe and beauty corner. A stay here gives you the perfect balance between glamour, sophistication and relaxation.

# RESIDENCES

- Duplex Penthouse
- Manicured tropical gardens
- Private plunge pool
- Two outdoor terraces
- Fully equipped kitchen
- Open plan kitchen
- Dinning area
- Floor-to-ceiling windows
- Walk-in Closet
- Very large terraces
- Flat screen tv
- Free WiFi