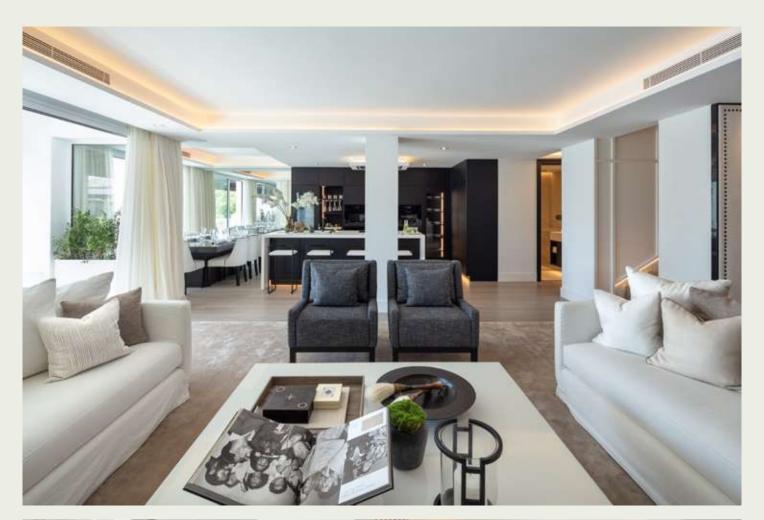

# Why it's Got The Wow Factor

It's not just the stunning sea views of The Mediterranean from the terrace or the desirable location that make it so special, it's the design touches that make this property one to remember. The open plan lounge and dining area has been cleverly put together to create a stylish space. A sparkling white kitchen island and breakfast bar is perfectly offset against dark cupboards. The black doors of the integrated oven and microwave further enhance this monochrome effect. Don't worry, our housekeeping team ensure said doors are so shiny you can see your face in them! The bedrooms can only be described as plush, especially the master bedroom which has its own walk-in wardrobe and beauty corner. A stay here gives you the perfect balance between glamour, sophistication and relaxation.