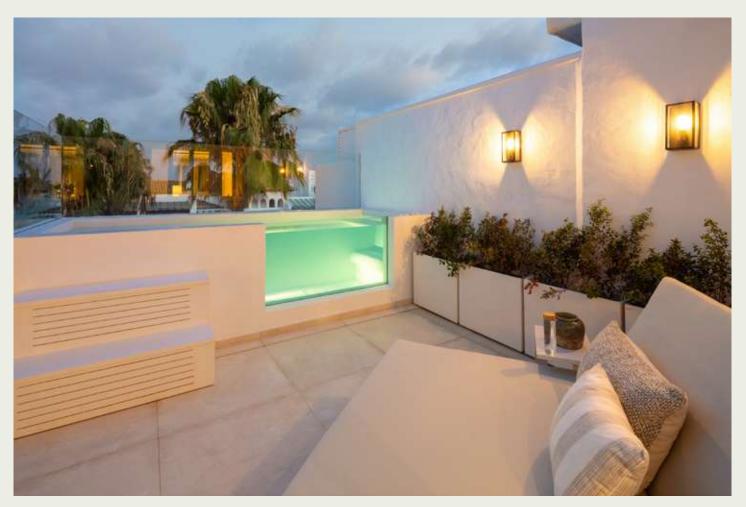

# LUXURY PENTHOUSE IN PUENTE ROMANO

LUXURY RENTALS MARBELLA

Set within the grounds of the famous Puente Romano resort, this impressive duplex penthouse occupies the top two floors of a charming white Andalucian style building. Stay here to be surrounded by landscaped gardens and sea views in one of the most sought after areas of Marbella. We are proud to be exclusive agents for this stunning property set over two levels. Downstairs there is an open plan kitchen, lounge and dining area which leads out onto a bright terrace with lush plants below. There are two bedrooms on the ground floor, one of which is en suite. Upstairs you will find two more en suite bedrooms. The master opens up to a terrace with its own invigorating private plunge pool.

# Why it's Got The Wow Factor

It's not just the stunning sea views of The Mediterranean from the terrace or the desirable location that make it so special, it's the design touches that make this property one to remember. The open plan lounge and dining area has been cleverly put together to create a stylish space. A sparkling white kitchen island and breakfast bar is perfectly offset against dark cupboards. The black doors of the integrated oven and microwave further enhance this monochrome effect. Don't worry, our housekeeping team ensure said doors are so shiny you can see your face in them! The bedrooms can only be described as plush, especially the master bedroom which has its own walk-in wardrobe and beauty corner. A stay here gives you the perfect balance between glamour, sophistication and relaxation.

# RESIDENCES

- Duplex Penthouse
- Manicured tropical gardens
- Private plunge pool
- Two outdoor terraces
- Fully equipped kitchen
- Open plan kitchen
- Dinning area
- Floor-to-ceiling windows
- Walk-in Closet
- Very large terraces
- Flat screen tv
- Free WiFi