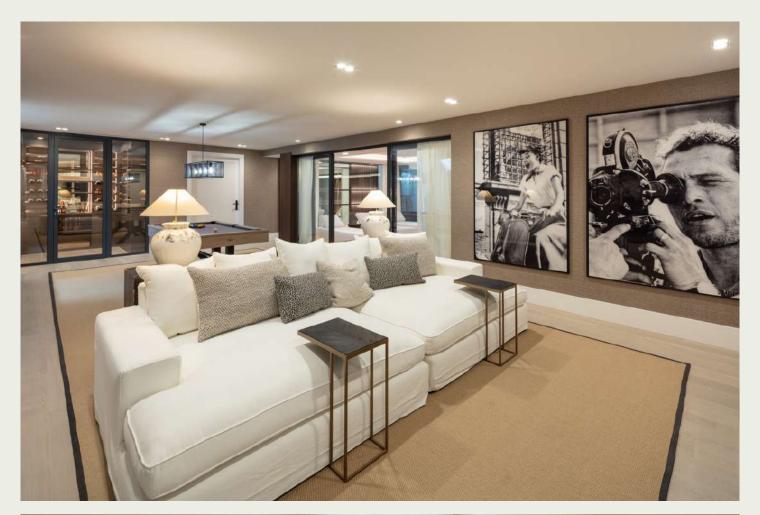

# DESCRIPTION

This 5 bedroomed villa has a spacious and airy feel throughout, an open plan kitchen with stylish monochrome breakfast bar and an attractive wine fridge. So that's a good start! The property has 5 bedrooms in total, spread over three floors. The master suite looks out onto a terrace from where you will see stunning views as you start the day. The bathrooms follow the same design principles: a nod to good taste, comfort and practicality with high-spec fixtures. The fun in the villa may really start downstairs though as the basement is a real delight. Here you will find an indoor pool, snooker table and bar, gym, wine cellar, hammam and sauna. Shh! Don't tell everyone or they will all turn up as uninvited house guests!

## Why it's Got The Wow Factor

The villa has that much lusted after combination of prime location (front line golf at Las Brisas), stunning views and indulgent amenities that you will want to write home about. Even in the height of summer, the indoor pool and spa area is a real treat as is the whole of the basement area. You will be spoilt for choice. With such a plush interior, you might forget that perhaps the real luxury is the breathtaking view. Wake up to the soft green of the golf course with the mountains in the distance. Divine!