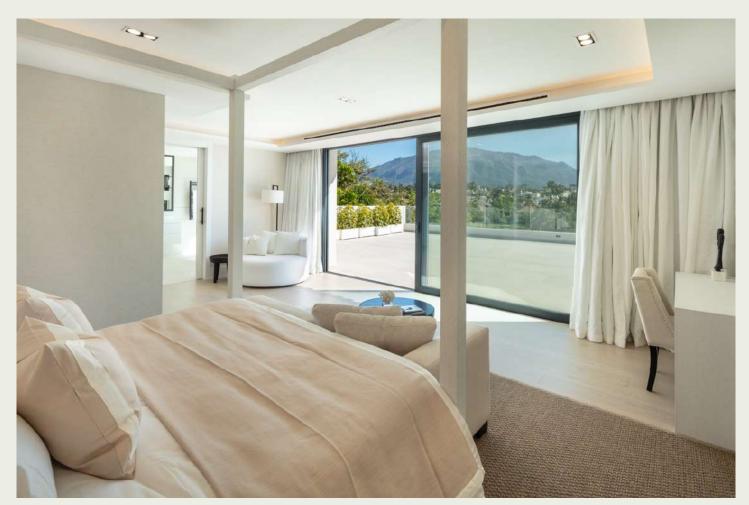

# DESCRIPTION

This 5 bedroomed villa has a spacious and airy feel throughout, an open plan kitchen with stylish monochrome breakfast bar and an attractive wine fridge. So that's a good start! The property has 5 bedrooms in total, spread over three floors. The master suite looks out onto a terrace from where you will see stunning views as you start the day. The bathrooms follow the same design principles: a nod to good taste, comfort and practicality with high-spec fixtures. The fun in the villa may really start downstairs though as the basement is a real delight. Here you will find an indoor pool, snooker table and bar, gym, wine cellar, hammam and sauna. Shh! Don't tell everyone or they will all turn up as uninvited house guests!

## Why it's Got The Wow Factor

The villa has that much lusted after combination of prime location (front line golf at Las Brisas), stunning views and indulgent amenities that you will want to write home about. Even in the height of summer, the indoor pool and spa area is a real treat as is the whole of the basement area. You will be spoilt for choice. With such a plush interior, you might forget that perhaps the real luxury is the breathtaking view. Wake up to the soft green of the golf course with the mountains in the distance. Divine!