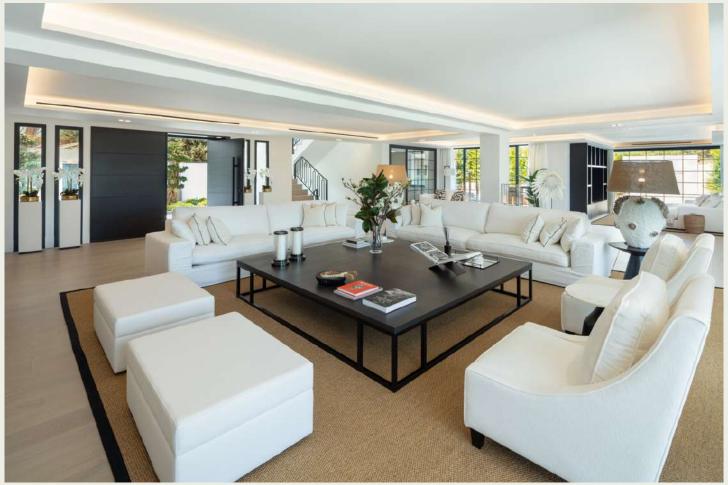

# DESCRIPTION

This 5 bedroomed villa has a spacious and airy feel throughout, an open plan kitchen with stylish monochrome breakfast bar and an attractive wine fridge. So that's a good start! The property has 5 bedrooms in total, spread over three floors. The master suite looks out onto a terrace from where you will see stunning views as you start the day. The bathrooms follow the same design principles: a nod to good taste, comfort and practicality with high-spec fixtures. The fun in the villa may really start downstairs though as the basement is a real delight. Here you will find an indoor pool, snooker table and bar, gym, wine cellar, hammam and sauna. Shh! Don't tell everyone or they will all turn up as uninvited house guests!