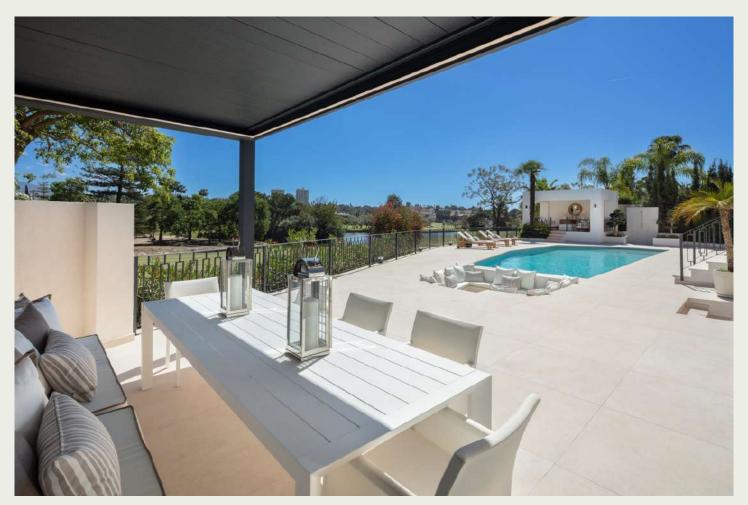

# 5 Bedrooms Villa in Las Brisas

LUXURY RENTALS MARBELLA

The villa will give you that unmistakable feeling of wellbeing from the moment you enter. If we could bottle it, we would. Here, all you have to do is relax as literally everything has been considered for you. There are no gimmicks, just good, luxurious and well-thought-through design. With 5 bedrooms, 6 bathrooms and over 300m sq of charming exterior spaces to explore, you'll learn the true meaning of lounging as you enjoy the property's alcoves and chill-out areas on a balmy evening. The terraces of Villa Mercedes pack a punch too; there are outdoor spaces on the ground and first floor with covered areas and soft, shaded seating to give a little respite from the Andalucian heat. The crisp, outdoor pool has a number of tasteful loungers and we are sure that having dinner al fresco may just become your new hobby here in the villa's covered outdoor dining area.

## Why it's Got The Wow Factor

The villa has that much lusted after combination of prime location (front line golf at Las Brisas), stunning views and indulgent amenities that you will want to write home about. Even in the height of summer, the indoor pool and spa area is a real treat as is the whole of the basement area. You will be spoilt for choice. With such a plush interior, you might forget that perhaps the real luxury is the breathtaking view. Wake up to the soft green of the golf course with the mountains in the distance. Divine!