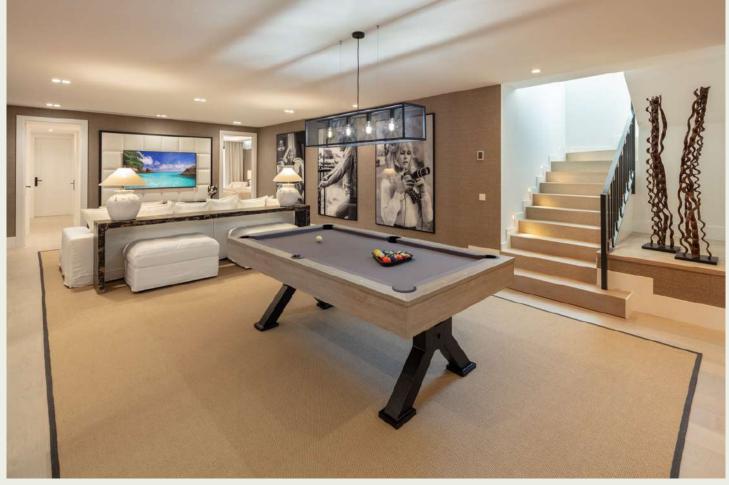

# DESCRIPTION

This 5 bedroomed villa has a spacious and airy feel throughout, an open plan kitchen with stylish monochrome breakfast bar and an attractive wine fridge. So that's a good start! The property has 5 bedrooms in total, spread over three floors. The master suite looks out onto a terrace from where you will see stunning views as you start the day. The bathrooms follow the same design principles: a nod to good taste, comfort and practicality with high-spec fixtures. The fun in the villa may really start downstairs though as the basement is a real delight. Here you will find an indoor pool, snooker table and bar, gym, wine cellar, hammam and sauna. Shh! Don't tell everyone or they will all turn up as uninvited house guests!

### **AMENITIES**

- Air conditioning
- Dining area
- Free WiFi
- Games Room
- Gym
- Indoor Pool
- Outdoor pool
- Playroom
- Pool table