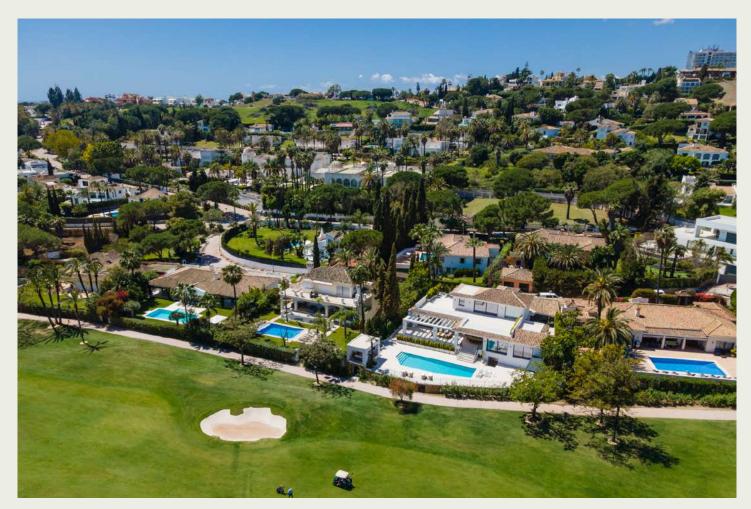

## Why it's Got The Wow Factor

The villa has that much lusted after combination of prime location (front line golf at Las Brisas), stunning views and indulgent amenities that you will want to write home about. Even in the height of summer, the indoor pool and spa area is a real treat as is the whole of the basement area. You will be spoilt for choice. With such a plush interior, you might forget that perhaps the real luxury is the breathtaking view. Wake up to the soft green of the golf course with the mountains in the distance. Divine!

## What's Close?

Front line at Las Brisas Golf Course, the villa enjoys a privileged position in Marbella's Golf Valley. This is a wonderful base for a beach or golf holiday and your Swish concierge can help you make the most of your time here. You will be only a short drive from Puerto Banus and The Golden Mile with plenty of bars and restaurants on your doorstep within Nueva Andalucia.