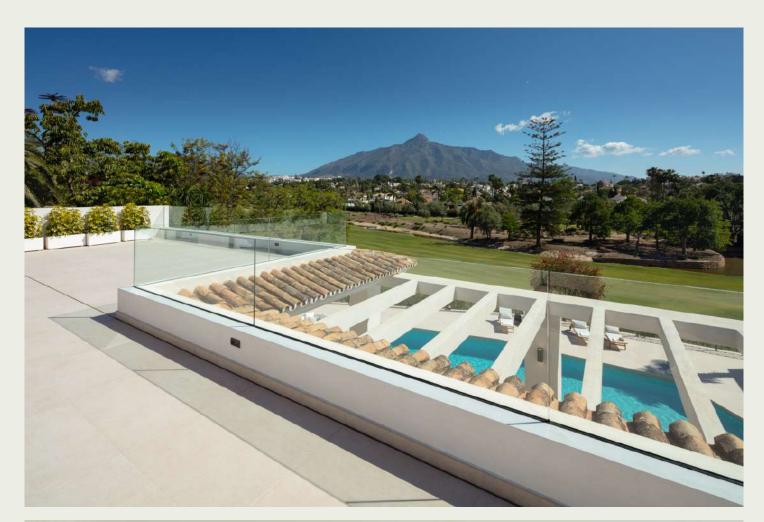

# 5 Bedrooms Villa in Las Brisas

LUXURY RENTALS MARBELLA

The villa will give you that unmistakable feeling of wellbeing from the moment you enter. If we could bottle it, we would. Here, all you have to do is relax as literally everything has been considered for you. There are no gimmicks, just good, luxurious and well-thought-through design. With 5 bedrooms, 6 bathrooms and over 300m sq of charming exterior spaces to explore, you'll learn the true meaning of lounging as you enjoy the property's alcoves and chill-out areas on a balmy evening. The terraces of Villa Mercedes pack a punch too; there are outdoor spaces on the ground and first floor with covered areas and soft, shaded seating to give a little respite from the Andalucian heat. The crisp, outdoor pool has a number of tasteful loungers and we are sure that having dinner al fresco may just become your new hobby here in the villa's covered outdoor dining area.

## Why it's Got The Wow Factor

The villa has that much lusted after combination of prime location (front line golf at Las Brisas), stunning views and indulgent amenities that you will want to write home about. Even in the height of summer, the indoor pool and spa area is a real treat as is the whole of the basement area. You will be spoilt for choice. With such a plush interior, you might forget that perhaps the real luxury is the breathtaking view. Wake up to the soft green of the golf course with the mountains in the distance. Divine!

## What's Close?

Front line at Las Brisas Golf Course, the villa enjoys a privileged position in Marbella's Golf Valley. This is a wonderful base for a beach or golf holiday and your Swish concierge can help you make the most of your time here. You will be only a short drive from Puerto Banus and The Golden Mile with plenty of bars and restaurants on your doorstep within Nueva Andalucia.