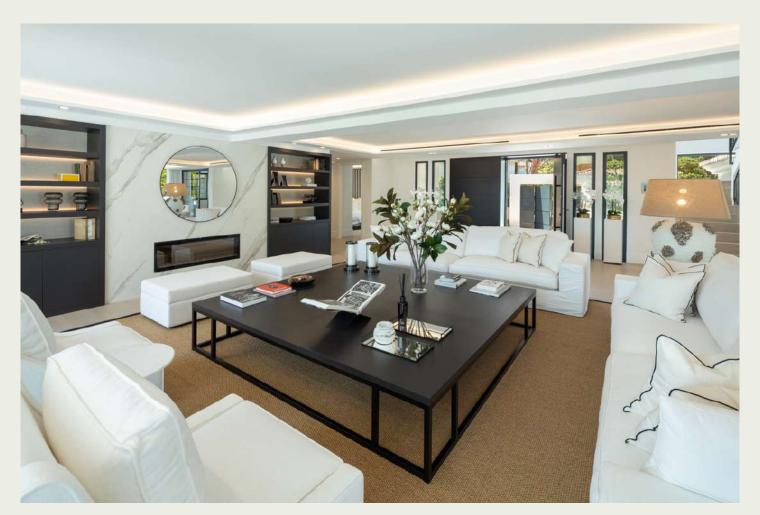

# DESCRIPTION

This 5 bedroomed villa has a spacious and airy feel throughout, an open plan kitchen with stylish monochrome breakfast bar and an attractive wine fridge. So that's a good start! The property has 5 bedrooms in total, spread over three floors. The master suite looks out onto a terrace from where you will see stunning views as you start the day. The bathrooms follow the same design principles: a nod to good taste, comfort and practicality with high-spec fixtures. The fun in the villa may really start downstairs though as the basement is a real delight. Here you will find an indoor pool, snooker table and bar, gym, wine cellar, hammam and sauna. Shh! Don't tell everyone or they will all turn up as uninvited house guests!

## Why it's Got The Wow Factor

The villa has that much lusted after combination of prime location (front line golf at Las Brisas), stunning views and indulgent amenities that you will want to write home about. Even in the height of summer, the indoor pool and spa area is a real treat as is the whole of the basement area. You will be spoilt for choice. With such a plush interior, you might forget that perhaps the real luxury is the breathtaking view. Wake up to the soft green of the golf course with the mountains in the distance. Divine!