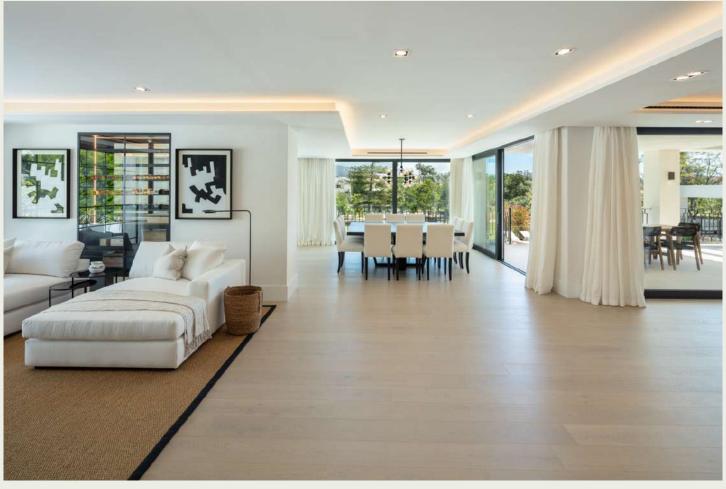

# DESCRIPTION

This 5 bedroomed villa has a spacious and airy feel throughout, an open plan kitchen with stylish monochrome breakfast bar and an attractive wine fridge. So that's a good start! The property has 5 bedrooms in total, spread over three floors. The master suite looks out onto a terrace from where you will see stunning views as you start the day. The bathrooms follow the same design principles: a nod to good taste, comfort and practicality with high-spec fixtures. The fun in the villa may really start downstairs though as the basement is a real delight. Here you will find an indoor pool, snooker table and bar, gym, wine cellar, hammam and sauna. Shh! Don't tell everyone or they will all turn up as uninvited house guests!

## Why it's Got The Wow Factor

The villa has that much lusted after combination of prime location (front line golf at Las Brisas), stunning views and indulgent amenities that you will want to write home about. Even in the height of summer, the indoor pool and spa area is a real treat as is the whole of the basement area. You will be spoilt for choice. With such a plush interior, you might forget that perhaps the real luxury is the breathtaking view. Wake up to the soft green of the golf course with the mountains in the distance. Divine!