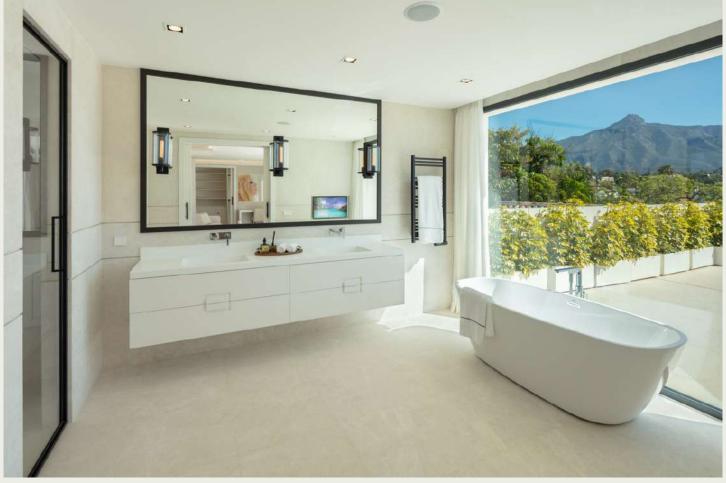

# DESCRIPTION

This 5 bedroomed villa has a spacious and airy feel throughout, an open plan kitchen with stylish monochrome breakfast bar and an attractive wine fridge. So that's a good start! The property has 5 bedrooms in total, spread over three floors. The master suite looks out onto a terrace from where you will see stunning views as you start the day. The bathrooms follow the same design principles: a nod to good taste, comfort and practicality with high-spec fixtures. The fun in the villa may really start downstairs though as the basement is a real delight. Here you will find an indoor pool, snooker table and bar, gym, wine cellar, hammam and sauna. Shh! Don't tell everyone or they will all turn up as uninvited house guests!