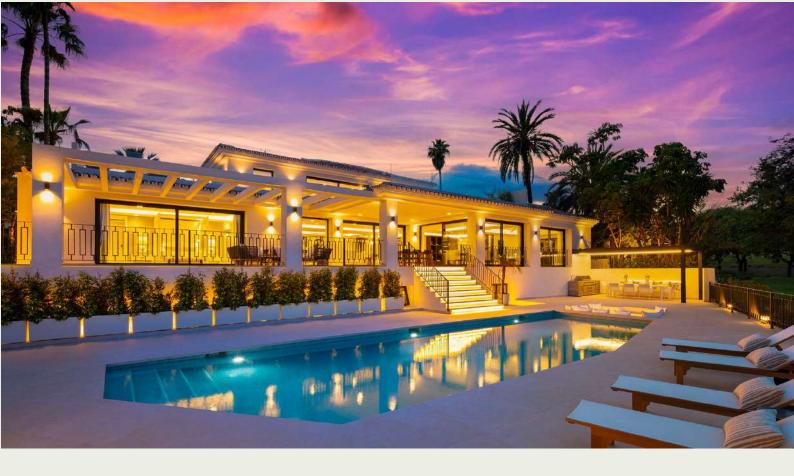

# 5 Bedrooms Villa in Las Brisas

LUXURY RENTALS MARBELLA

The villa will give you that unmistakable feeling of wellbeing from the moment you enter. If we could bottle it, we would. Here, all you have to do is relax as literally everything has been considered for you. There are no gimmicks, just good, luxurious and well-thought-through design. With 5 bedrooms, 6 bathrooms and over 300m sq of charming exterior spaces to explore, you'll learn the true meaning of lounging as you enjoy the property's alcoves and chill-out areas on a balmy evening. The terraces of Villa Mercedes pack a punch too; there are outdoor spaces on the ground and first floor with covered areas and soft, shaded seating to give a little respite from the Andalucian heat. The crisp, outdoor pool has a number of tasteful loungers and we are sure that having dinner al fresco may just become your new hobby here in the villa's covered outdoor dining area.