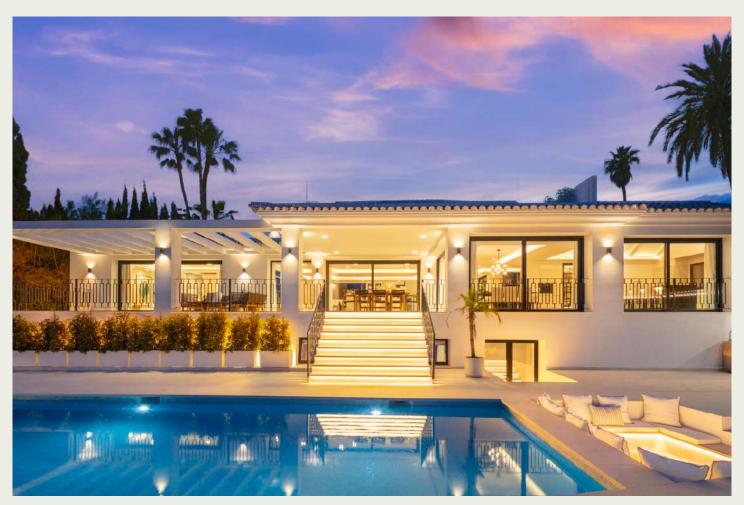

# 5 Bedrooms Villa in Las Brisas

LUXURY RENTALS MARBELLA

The villa will give you that unmistakable feeling of wellbeing from the moment you enter. If we could bottle it, we would. Here, all you have to do is relax as literally everything has been considered for you. There are no gimmicks, just good, luxurious and well-thought-through design. With 5 bedrooms, 6 bathrooms and over 300m sq of charming exterior spaces to explore, you'll learn the true meaning of lounging as you enjoy the property's alcoves and chill-out areas on a balmy evening. The terraces of Villa Mercedes pack a punch too; there are outdoor spaces on the ground and first floor with covered areas and soft, shaded seating to give a little respite from the Andalucian heat. The crisp, outdoor pool has a number of tasteful loungers and we are sure that having dinner al fresco may just become your new hobby here in the villa's covered outdoor dining area.

## Why it's Got The Wow Factor

The villa has that much lusted after combination of prime location (front line golf at Las Brisas), stunning views and indulgent amenities that you will want to write home about. Even in the height of summer, the indoor pool and spa area is a real treat as is the whole of the basement area. You will be spoilt for choice. With such a plush interior, you might forget that perhaps the real luxury is the breathtaking view. Wake up to the soft green of the golf course with the mountains in the distance. Divine!