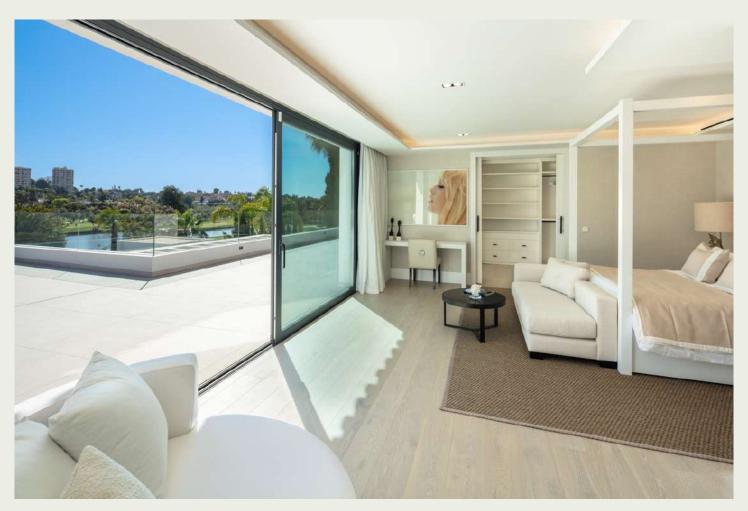

# DESCRIPTION

This 5 bedroomed villa has a spacious and airy feel throughout, an open plan kitchen with stylish monochrome breakfast bar and an attractive wine fridge. So that's a good start! The property has 5 bedrooms in total, spread over three floors. The master suite looks out onto a terrace from where you will see stunning views as you start the day. The bathrooms follow the same design principles: a nod to good taste, comfort and practicality with high-spec fixtures. The fun in the villa may really start downstairs though as the basement is a real delight. Here you will find an indoor pool, snooker table and bar, gym, wine cellar, hammam and sauna. Shh! Don't tell everyone or they will all turn up as uninvited house guests!

## Why it's Got The Wow Factor

The villa has that much lusted after combination of prime location (front line golf at Las Brisas), stunning views and indulgent amenities that you will want to write home about. Even in the height of summer, the indoor pool and spa area is a real treat as is the whole of the basement area. You will be spoilt for choice. With such a plush interior, you might forget that perhaps the real luxury is the breathtaking view. Wake up to the soft green of the golf course with the mountains in the distance. Divine!