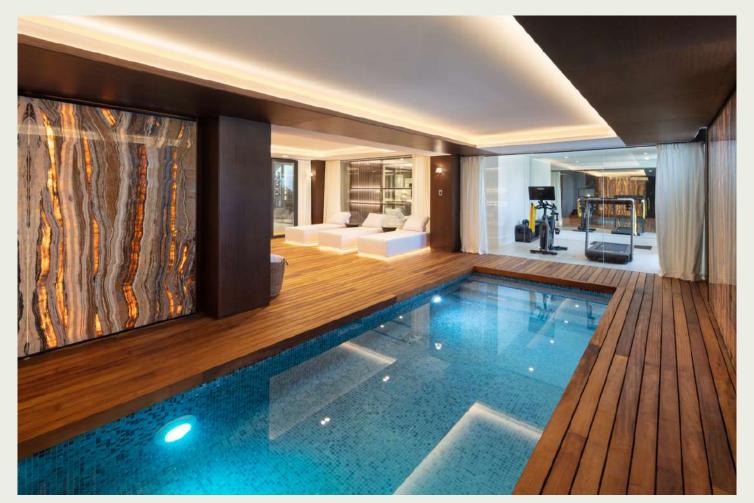

# DESCRIPTION

This 5 bedroomed villa has a spacious and airy feel throughout, an open plan kitchen with stylish monochrome breakfast bar and an attractive wine fridge. So that's a good start! The property has 5 bedrooms in total, spread over three floors. The master suite looks out onto a terrace from where you will see stunning views as you start the day. The bathrooms follow the same design principles: a nod to good taste, comfort and practicality with high-spec fixtures. The fun in the villa may really start downstairs though as the basement is a real delight. Here you will find an indoor pool, snooker table and bar, gym, wine cellar, hammam and sauna. Shh! Don't tell everyone or they will all turn up as uninvited house guests!

## Why it's Got The Wow Factor

The villa has that much lusted after combination of prime location (front line golf at Las Brisas), stunning views and indulgent amenities that you will want to write home about. Even in the height of summer, the indoor pool and spa area is a real treat as is the whole of the basement area. You will be spoilt for choice. With such a plush interior, you might forget that perhaps the real luxury is the breathtaking view. Wake up to the soft green of the golf course with the mountains in the distance. Divine!

### **AMENITIES**

- Air conditioning
- Dining area
- Free WiFi
- Games Room
- Gym
- Indoor Pool
- Outdoor pool
- Playroom
- Pool table