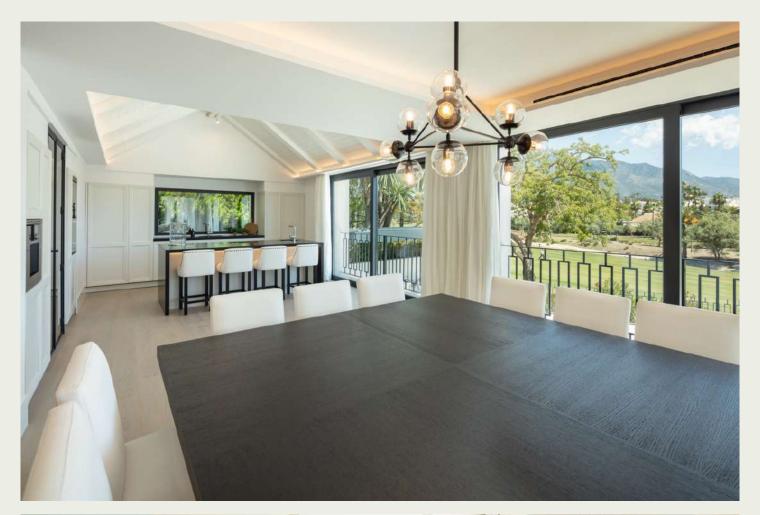

# DESCRIPTION

This 5 bedroomed villa has a spacious and airy feel throughout, an open plan kitchen with stylish monochrome breakfast bar and an attractive wine fridge. So that's a good start! The property has 5 bedrooms in total, spread over three floors. The master suite looks out onto a terrace from where you will see stunning views as you start the day. The bathrooms follow the same design principles: a nod to good taste, comfort and practicality with high-spec fixtures. The fun in the villa may really start downstairs though as the basement is a real delight. Here you will find an indoor pool, snooker table and bar, gym, wine cellar, hammam and sauna. Shh! Don't tell everyone or they will all turn up as uninvited house guests!

## Why it's Got The Wow Factor

The villa has that much lusted after combination of prime location (front line golf at Las Brisas), stunning views and indulgent amenities that you will want to write home about. Even in the height of summer, the indoor pool and spa area is a real treat as is the whole of the basement area. You will be spoilt for choice. With such a plush interior, you might forget that perhaps the real luxury is the breathtaking view. Wake up to the soft green of the golf course with the mountains in the distance. Divine!