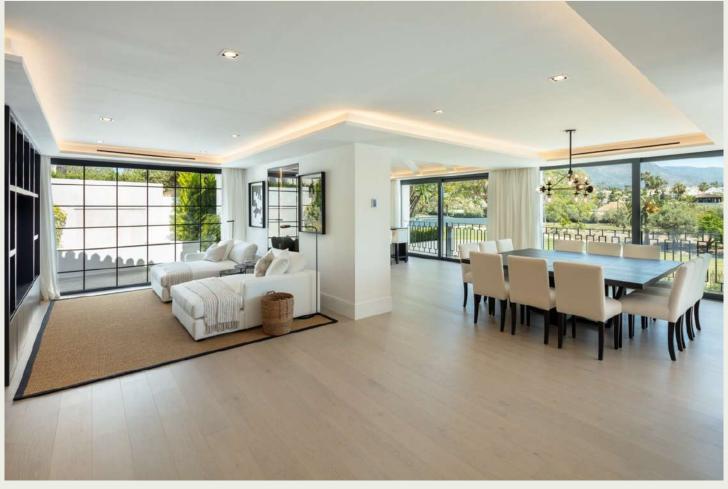

# DESCRIPTION

This 5 bedroomed villa has a spacious and airy feel throughout, an open plan kitchen with stylish monochrome breakfast bar and an attractive wine fridge. So that's a good start! The property has 5 bedrooms in total, spread over three floors. The master suite looks out onto a terrace from where you will see stunning views as you start the day. The bathrooms follow the same design principles: a nod to good taste, comfort and practicality with high-spec fixtures. The fun in the villa may really start downstairs though as the basement is a real delight. Here you will find an indoor pool, snooker table and bar, gym, wine cellar, hammam and sauna. Shh! Don't tell everyone or they will all turn up as uninvited house guests!

## Why it's Got The Wow Factor

The villa has that much lusted after combination of prime location (front line golf at Las Brisas), stunning views and indulgent amenities that you will want to write home about. Even in the height of summer, the indoor pool and spa area is a real treat as is the whole of the basement area. You will be spoilt for choice. With such a plush interior, you might forget that perhaps the real luxury is the breathtaking view. Wake up to the soft green of the golf course with the mountains in the distance. Divine!