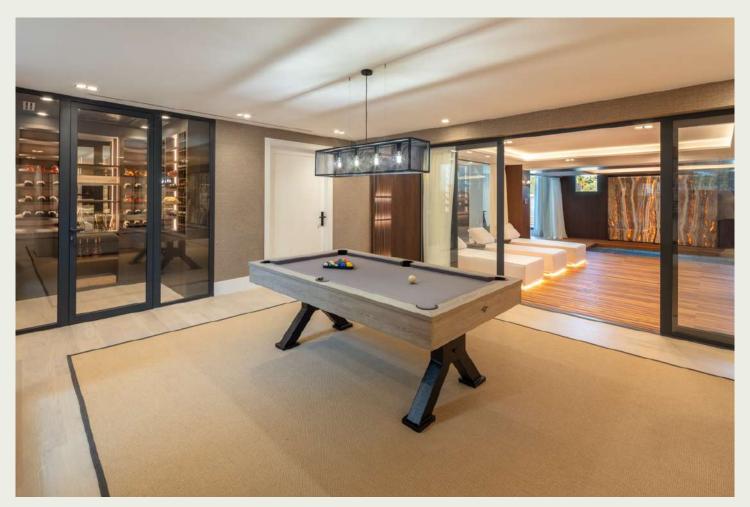

# DESCRIPTION

This 5 bedroomed villa has a spacious and airy feel throughout, an open plan kitchen with stylish monochrome breakfast bar and an attractive wine fridge. So that's a good start! The property has 5 bedrooms in total, spread over three floors. The master suite looks out onto a terrace from where you will see stunning views as you start the day. The bathrooms follow the same design principles: a nod to good taste, comfort and practicality with high-spec fixtures. The fun in the villa may really start downstairs though as the basement is a real delight. Here you will find an indoor pool, snooker table and bar, gym, wine cellar, hammam and sauna. Shh! Don't tell everyone or they will all turn up as uninvited house guests!

### **AMENITIES**

- Air conditioning
- Dining area
- Free WiFi
- Games Room
- Gym
- Indoor Pool
- Outdoor pool
- Playroom
- Pool table