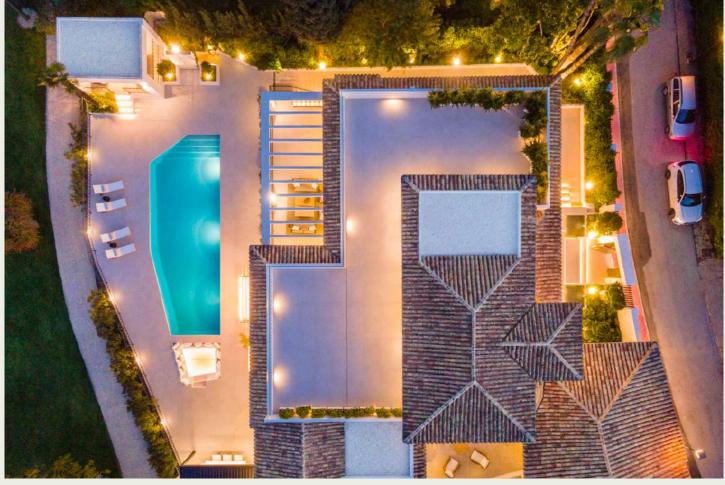

# 5 Bedrooms Villa in Las Brisas

LUXURY RENTALS MARBELLA

The villa will give you that unmistakable feeling of wellbeing from the moment you enter. If we could bottle it, we would. Here, all you have to do is relax as literally everything has been considered for you. There are no gimmicks, just good, luxurious and well-thought-through design. With 5 bedrooms, 6 bathrooms and over 300m sq of charming exterior spaces to explore, you'll learn the true meaning of lounging as you enjoy the property's alcoves and chill-out areas on a balmy evening. The terraces of Villa Mercedes pack a punch too; there are outdoor spaces on the ground and first floor with covered areas and soft, shaded seating to give a little respite from the Andalucian heat. The crisp, outdoor pool has a number of tasteful loungers and we are sure that having dinner al fresco may just become your new hobby here in the villa's covered outdoor dining area.

## Why it's Got The Wow Factor

The villa has that much lusted after combination of prime location (front line golf at Las Brisas), stunning views and indulgent amenities that you will want to write home about. Even in the height of summer, the indoor pool and spa area is a real treat as is the whole of the basement area. You will be spoilt for choice. With such a plush interior, you might forget that perhaps the real luxury is the breathtaking view. Wake up to the soft green of the golf course with the mountains in the distance. Divine!