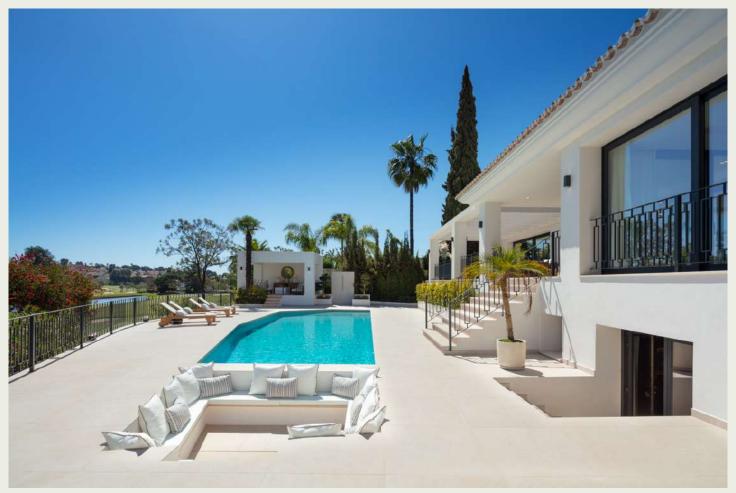

# 5 Bedrooms Villa in Las Brisas

LUXURY RENTALS MARBELLA

The villa will give you that unmistakable feeling of wellbeing from the moment you enter. If we could bottle it, we would. Here, all you have to do is relax as literally everything has been considered for you. There are no gimmicks, just good, luxurious and well-thought-through design. With 5 bedrooms, 6 bathrooms and over 300m sq of charming exterior spaces to explore, you'll learn the true meaning of lounging as you enjoy the property's alcoves and chill-out areas on a balmy evening. The terraces of Villa Mercedes pack a punch too; there are outdoor spaces on the ground and first floor with covered areas and soft, shaded seating to give a little respite from the Andalucian heat. The crisp, outdoor pool has a number of tasteful loungers and we are sure that having dinner al fresco may just become your new hobby here in the villa's covered outdoor dining area.

## Why it's Got The Wow Factor

The villa has that much lusted after combination of prime location (front line golf at Las Brisas), stunning views and indulgent amenities that you will want to write home about. Even in the height of summer, the indoor pool and spa area is a real treat as is the whole of the basement area. You will be spoilt for choice. With such a plush interior, you might forget that perhaps the real luxury is the breathtaking view. Wake up to the soft green of the golf course with the mountains in the distance. Divine!