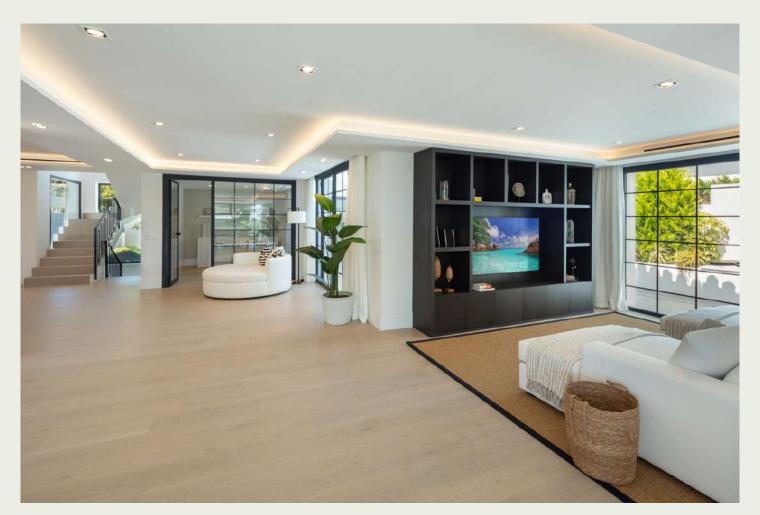

# DESCRIPTION

This 5 bedroomed villa has a spacious and airy feel throughout, an open plan kitchen with stylish monochrome breakfast bar and an attractive wine fridge. So that's a good start! The property has 5 bedrooms in total, spread over three floors. The master suite looks out onto a terrace from where you will see stunning views as you start the day. The bathrooms follow the same design principles: a nod to good taste, comfort and practicality with high-spec fixtures. The fun in the villa may really start downstairs though as the basement is a real delight. Here you will find an indoor pool, snooker table and bar, gym, wine cellar, hammam and sauna. Shh! Don't tell everyone or they will all turn up as uninvited house guests!

## Why it's Got The Wow Factor

The villa has that much lusted after combination of prime location (front line golf at Las Brisas), stunning views and indulgent amenities that you will want to write home about. Even in the height of summer, the indoor pool and spa area is a real treat as is the whole of the basement area. You will be spoilt for choice. With such a plush interior, you might forget that perhaps the real luxury is the breathtaking view. Wake up to the soft green of the golf course with the mountains in the distance. Divine!