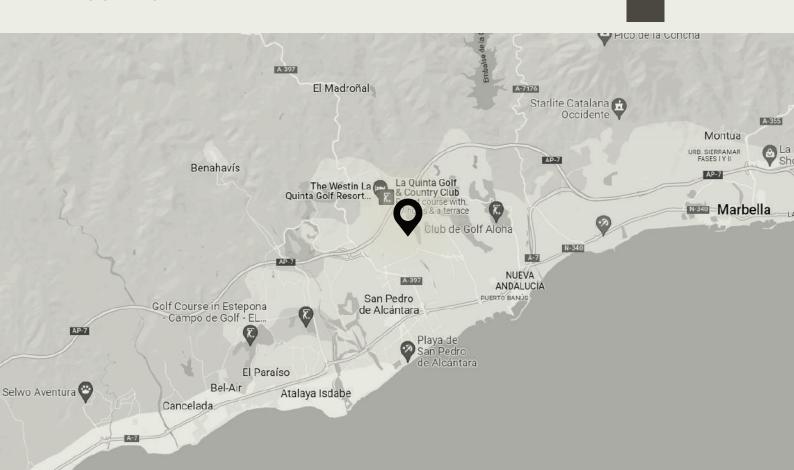

## What's Close?

Front line at Las Brisas Golf Course, the villa enjoys a privileged position in Marbella's Golf Valley. This is a wonderful base for a beach or golf holiday and your Swish concierge can help you make the most of your time here. You will be only a short drive from Puerto Banus and The Golden Mile with plenty of bars and restaurants on your doorstep within Nueva Andalucia.

# LOCATION