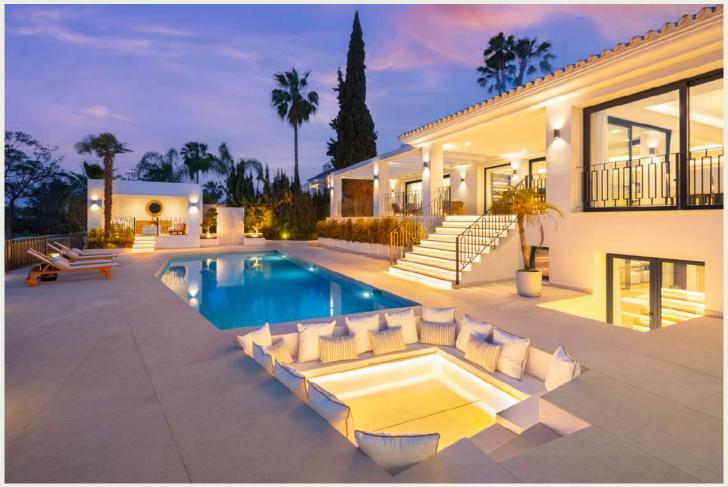

# 5 Bedrooms Villa in Las Brisas

LUXURY RENTALS MARBELLA

The villa will give you that unmistakable feeling of wellbeing from the moment you enter. If we could bottle it, we would. Here, all you have to do is relax as literally everything has been considered for you. There are no gimmicks, just good, luxurious and well-thought-through design. With 5 bedrooms, 6 bathrooms and over 300m sq of charming exterior spaces to explore, you'll learn the true meaning of lounging as you enjoy the property's alcoves and chill-out areas on a balmy evening. The terraces of Villa Mercedes pack a punch too; there are outdoor spaces on the ground and first floor with covered areas and soft, shaded seating to give a little respite from the Andalucian heat. The crisp, outdoor pool has a number of tasteful loungers and we are sure that having dinner al fresco may just become your new hobby here in the villa's covered outdoor dining area.

## Why it's Got The Wow Factor

The villa has that much lusted after combination of prime location (front line golf at Las Brisas), stunning views and indulgent amenities that you will want to write home about. Even in the height of summer, the indoor pool and spa area is a real treat as is the whole of the basement area. You will be spoilt for choice. With such a plush interior, you might forget that perhaps the real luxury is the breathtaking view. Wake up to the soft green of the golf course with the mountains in the distance. Divine!