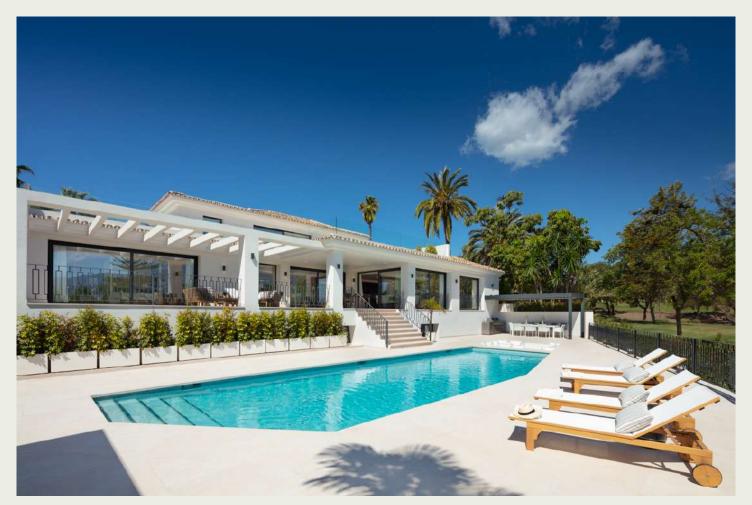

# 5 Bedrooms Villa in Las Brisas

LUXURY RENTALS MARBELLA

The villa will give you that unmistakable feeling of wellbeing from the moment you enter. If we could bottle it, we would. Here, all you have to do is relax as literally everything has been considered for you. There are no gimmicks, just good, luxurious and well-thought-through design. With 5 bedrooms, 6 bathrooms and over 300m sq of charming exterior spaces to explore, you'll learn the true meaning of lounging as you enjoy the property's alcoves and chill-out areas on a balmy evening. The terraces of Villa Mercedes pack a punch too; there are outdoor spaces on the ground and first floor with covered areas and soft, shaded seating to give a little respite from the Andalucian heat. The crisp, outdoor pool has a number of tasteful loungers and we are sure that having dinner al fresco may just become your new hobby here in the villa's covered outdoor dining area.

## Why it's Got The Wow Factor

The villa has that much lusted after combination of prime location (front line golf at Las Brisas), stunning views and indulgent amenities that you will want to write home about. Even in the height of summer, the indoor pool and spa area is a real treat as is the whole of the basement area. You will be spoilt for choice. With such a plush interior, you might forget that perhaps the real luxury is the breathtaking view. Wake up to the soft green of the golf course with the mountains in the distance. Divine!