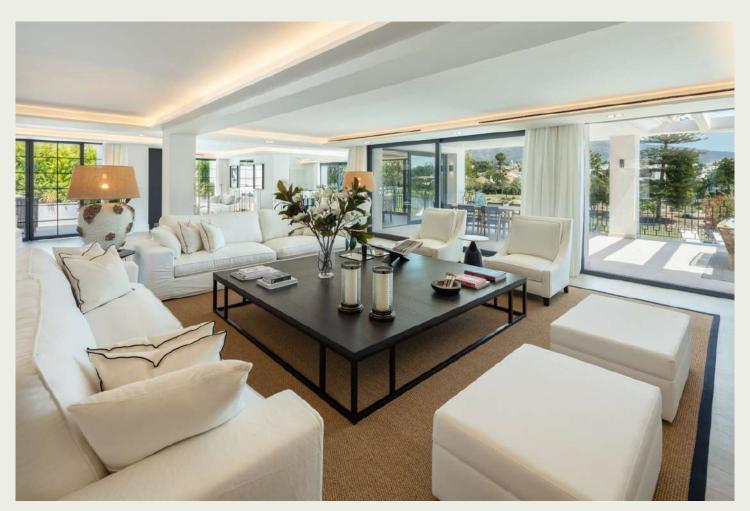

# DESCRIPTION

This 5 bedroomed villa has a spacious and airy feel throughout, an open plan kitchen with stylish monochrome breakfast bar and an attractive wine fridge. So that's a good start! The property has 5 bedrooms in total, spread over three floors. The master suite looks out onto a terrace from where you will see stunning views as you start the day. The bathrooms follow the same design principles: a nod to good taste, comfort and practicality with high-spec fixtures. The fun in the villa may really start downstairs though as the basement is a real delight. Here you will find an indoor pool, snooker table and bar, gym, wine cellar, hammam and sauna. Shh! Don't tell everyone or they will all turn up as uninvited house guests!