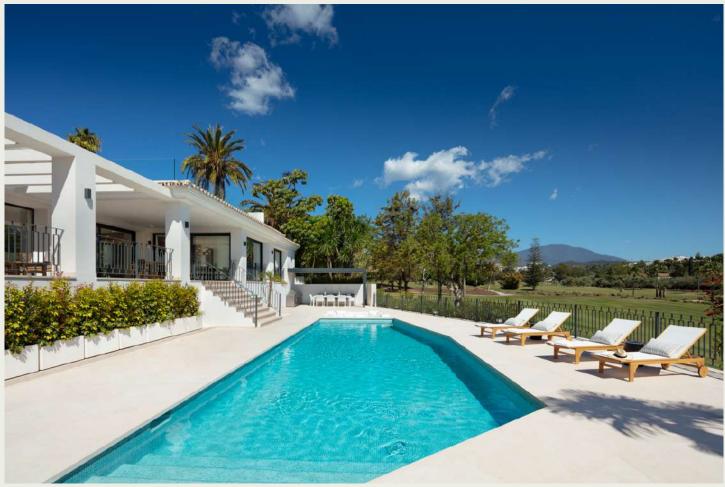

# 5 Bedrooms Villa in Las Brisas

LUXURY RENTALS MARBELLA

The villa will give you that unmistakable feeling of wellbeing from the moment you enter. If we could bottle it, we would. Here, all you have to do is relax as literally everything has been considered for you. There are no gimmicks, just good, luxurious and well-thought-through design. With 5 bedrooms, 6 bathrooms and over 300m sq of charming exterior spaces to explore, you'll learn the true meaning of lounging as you enjoy the property's alcoves and chill-out areas on a balmy evening. The terraces of Villa Mercedes pack a punch too; there are outdoor spaces on the ground and first floor with covered areas and soft, shaded seating to give a little respite from the Andalucian heat. The crisp, outdoor pool has a number of tasteful loungers and we are sure that having dinner al fresco may just become your new hobby here in the villa's covered outdoor dining area.

## Why it's Got The Wow Factor

The villa has that much lusted after combination of prime location (front line golf at Las Brisas), stunning views and indulgent amenities that you will want to write home about. Even in the height of summer, the indoor pool and spa area is a real treat as is the whole of the basement area. You will be spoilt for choice. With such a plush interior, you might forget that perhaps the real luxury is the breathtaking view. Wake up to the soft green of the golf course with the mountains in the distance. Divine!