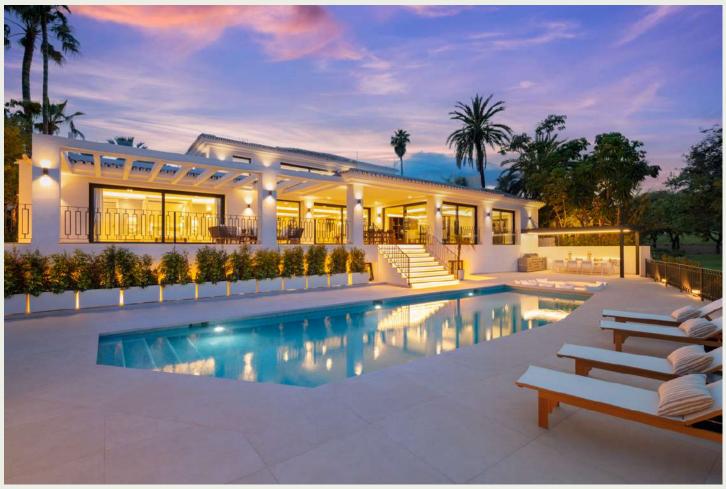

# 5 Bedrooms Villa in Las Brisas

LUXURY RENTALS MARBELLA

The villa will give you that unmistakable feeling of wellbeing from the moment you enter. If we could bottle it, we would. Here, all you have to do is relax as literally everything has been considered for you. There are no gimmicks, just good, luxurious and well-thought-through design. With 5 bedrooms, 6 bathrooms and over 300m sq of charming exterior spaces to explore, you'll learn the true meaning of lounging as you enjoy the property's alcoves and chill-out areas on a balmy evening. The terraces of Villa Mercedes pack a punch too; there are outdoor spaces on the ground and first floor with covered areas and soft, shaded seating to give a little respite from the Andalucian heat. The crisp, outdoor pool has a number of tasteful loungers and we are sure that having dinner al fresco may just become your new hobby here in the villa's covered outdoor dining area.

## Why it's Got The Wow Factor

The villa has that much lusted after combination of prime location (front line golf at Las Brisas), stunning views and indulgent amenities that you will want to write home about. Even in the height of summer, the indoor pool and spa area is a real treat as is the whole of the basement area. You will be spoilt for choice. With such a plush interior, you might forget that perhaps the real luxury is the breathtaking view. Wake up to the soft green of the golf course with the mountains in the distance. Divine!