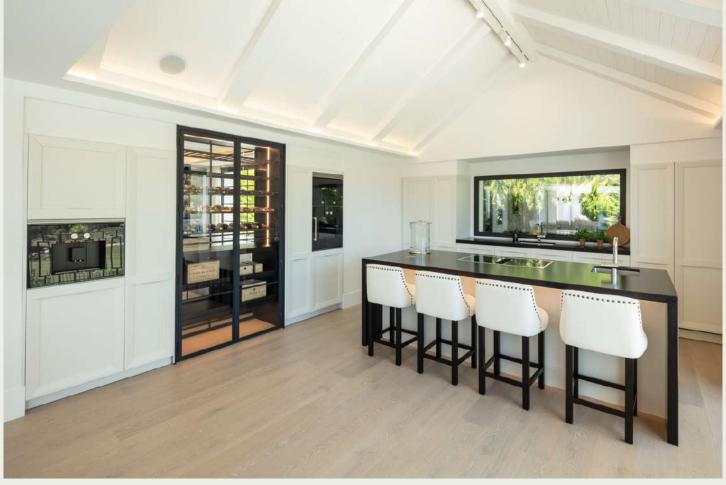

# DESCRIPTION

This 5 bedroomed villa has a spacious and airy feel throughout, an open plan kitchen with stylish monochrome breakfast bar and an attractive wine fridge. So that's a good start! The property has 5 bedrooms in total, spread over three floors. The master suite looks out onto a terrace from where you will see stunning views as you start the day. The bathrooms follow the same design principles: a nod to good taste, comfort and practicality with high-spec fixtures. The fun in the villa may really start downstairs though as the basement is a real delight. Here you will find an indoor pool, snooker table and bar, gym, wine cellar, hammam and sauna. Shh! Don't tell everyone or they will all turn up as uninvited house guests!