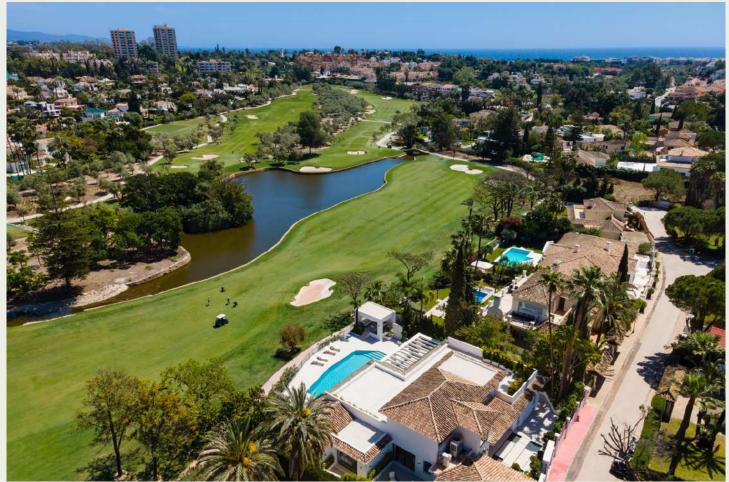

## Why it's Got The Wow Factor

The villa has that much lusted after combination of prime location (front line golf at Las Brisas), stunning views and indulgent amenities that you will want to write home about. Even in the height of summer, the indoor pool and spa area is a real treat as is the whole of the basement area. You will be spoilt for choice. With such a plush interior, you might forget that perhaps the real luxury is the breathtaking view. Wake up to the soft green of the golf course with the mountains in the distance. Divine!

## What's Close?

Front line at Las Brisas Golf Course, the villa enjoys a privileged position in Marbella's Golf Valley. This is a wonderful base for a beach or golf holiday and your Swish concierge can help you make the most of your time here. You will be only a short drive from Puerto Banus and The Golden Mile with plenty of bars and restaurants on your doorstep within Nueva Andalucia.