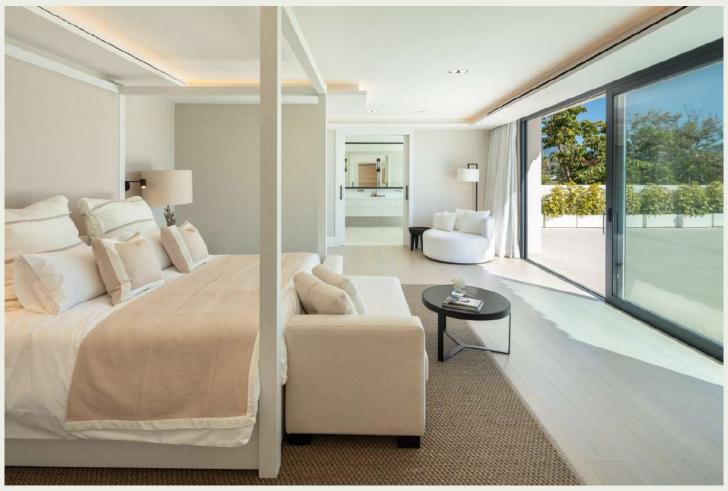

# DESCRIPTION

This 5 bedroomed villa has a spacious and airy feel throughout, an open plan kitchen with stylish monochrome breakfast bar and an attractive wine fridge. So that's a good start! The property has 5 bedrooms in total, spread over three floors. The master suite looks out onto a terrace from where you will see stunning views as you start the day. The bathrooms follow the same design principles: a nod to good taste, comfort and practicality with high-spec fixtures. The fun in the villa may really start downstairs though as the basement is a real delight. Here you will find an indoor pool, snooker table and bar, gym, wine cellar, hammam and sauna. Shh! Don't tell everyone or they will all turn up as uninvited house guests!

## Why it's Got The Wow Factor

The villa has that much lusted after combination of prime location (front line golf at Las Brisas), stunning views and indulgent amenities that you will want to write home about. Even in the height of summer, the indoor pool and spa area is a real treat as is the whole of the basement area. You will be spoilt for choice. With such a plush interior, you might forget that perhaps the real luxury is the breathtaking view. Wake up to the soft green of the golf course with the mountains in the distance. Divine!