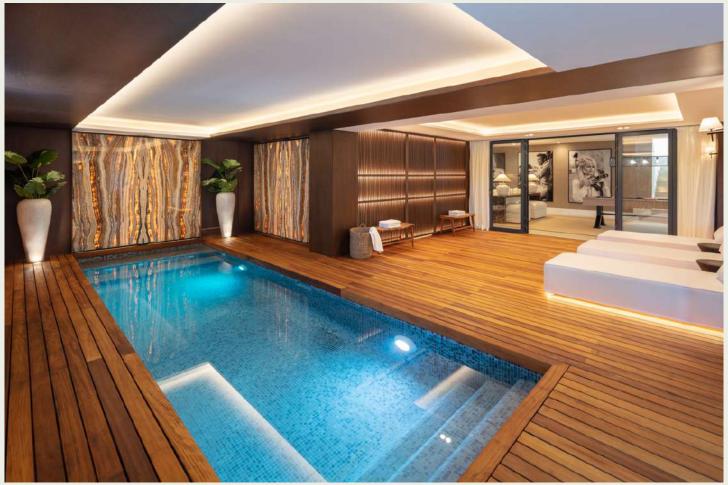

# DESCRIPTION

This 5 bedroomed villa has a spacious and airy feel throughout, an open plan kitchen with stylish monochrome breakfast bar and an attractive wine fridge. So that's a good start! The property has 5 bedrooms in total, spread over three floors. The master suite looks out onto a terrace from where you will see stunning views as you start the day. The bathrooms follow the same design principles: a nod to good taste, comfort and practicality with high-spec fixtures. The fun in the villa may really start downstairs though as the basement is a real delight. Here you will find an indoor pool, snooker table and bar, gym, wine cellar, hammam and sauna. Shh! Don't tell everyone or they will all turn up as uninvited house guests!

## Why it's Got The Wow Factor

The villa has that much lusted after combination of prime location (front line golf at Las Brisas), stunning views and indulgent amenities that you will want to write home about. Even in the height of summer, the indoor pool and spa area is a real treat as is the whole of the basement area. You will be spoilt for choice. With such a plush interior, you might forget that perhaps the real luxury is the breathtaking view. Wake up to the soft green of the golf course with the mountains in the distance. Divine!

### **AMENITIES**

- Air conditioning
- Dining area
- Free WiFi
- Games Room
- Gym
- Indoor Pool
- Outdoor pool
- Playroom
- Pool table