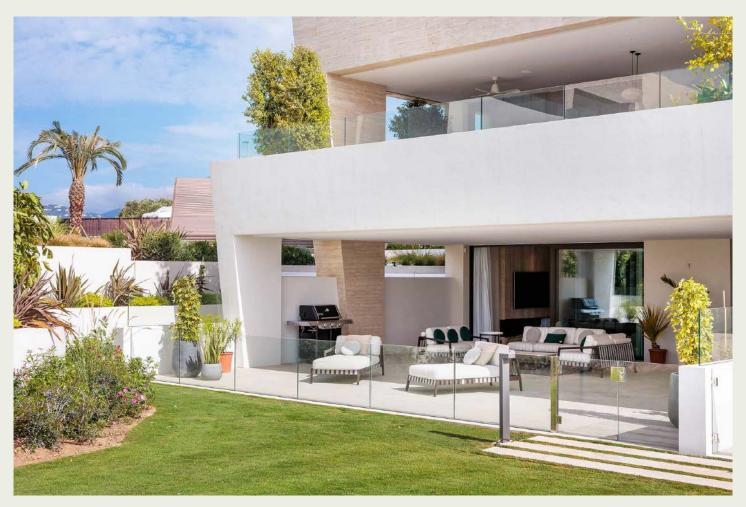

One of only four south-facing properties in Epic Marbella, this residence boasts direct garden and sea views from its living level. Thoughtfully furnished with designer finishes, it includes a semi-private garden and grants full access to all Epic sports facilities and resident services. Epic Marbella has extremely secure, 24-hour security and patrols, complemented by a Belgian police dog and a private security system for added peace of mind. Underground and gated parking further enhances convenience and security.

For a luxury vacation, this is an ideal choice for those seeking refinement and comfort together. The residence offers floor to ceiling windows and plenty of space, and the finishing touches throughout are impressive, with Gaggenau appliances in the kitchen and the design language of Fendi running through all the interior furnishings.