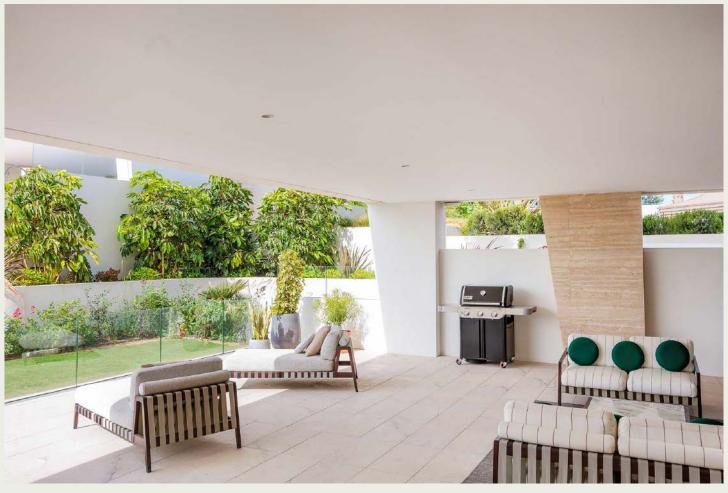

One of only four south-facing properties in Epic Marbella, this residence boasts direct garden and sea views from its living level. Thoughtfully furnished with designer finishes, it includes a semi-private garden and grants full access to all Epic sports facilities and resident services. Epic Marbella has extremely secure, 24-hour security and patrols, complemented by a Belgian police dog and a private security system for added peace of mind. Underground and gated parking further enhances convenience and security.

For a luxury vacation, this is an ideal choice for those seeking refinement and comfort together. The residence offers floor to ceiling windows and plenty of space, and the finishing touches throughout are impressive, with Gaggenau appliances in the kitchen and the design language of Fendi running through all the interior furnishings.