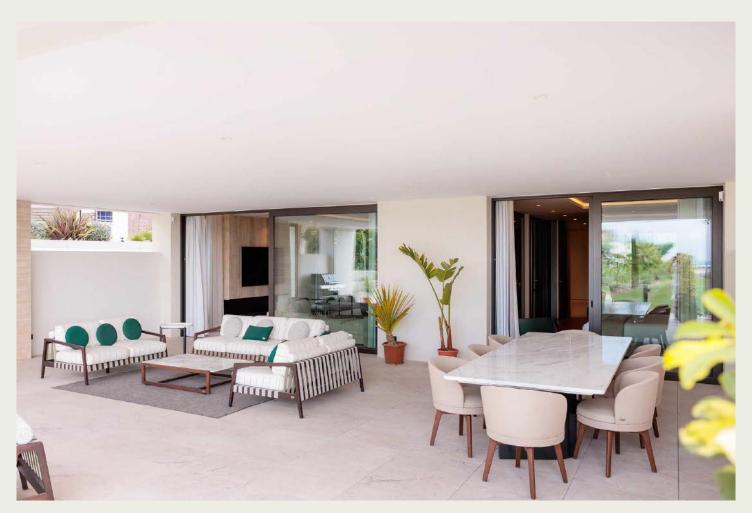

## DESCRIPTION

It features three en-suite bedrooms on the main level and an additional bedroom on the lower level, complete with natural light and a private entrance, offering an unparalleled living experience in one of Marbella's most coveted areas.

For a luxury vacation, this is an ideal choice for those seeking refinement and comfort together. The residence offers floor to ceiling windows and plenty of space, and the finishing touches throughout are impressive, with Gaggenau appliances in the kitchen and the design language of Fendi running through all the interior furnishings.