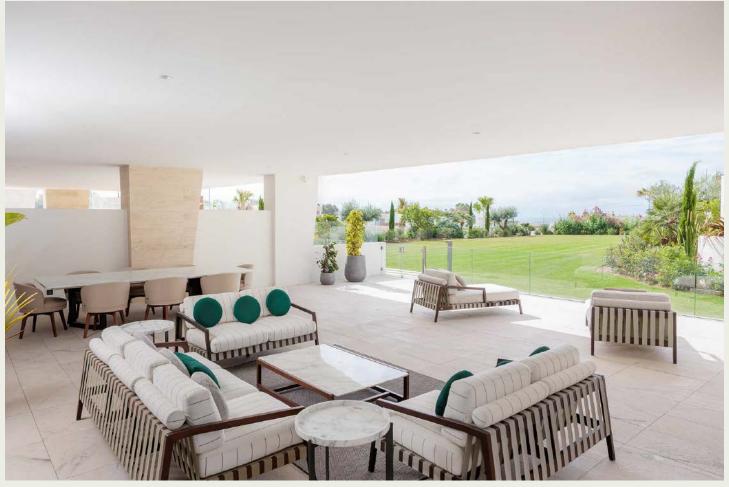

One of only four south-facing properties in Epic Marbella, this residence boasts direct garden and sea views from its living level. Thoughtfully furnished with designer finishes, it includes a semi-private garden and grants full access to all Epic sports facilities and resident services. Epic Marbella has extremely secure, 24-hour security and patrols, complemented by a Belgian police dog and a private security system for added peace of mind. Underground and gated parking further enhances convenience and security.

For a luxury vacation, this is an ideal choice for those seeking refinement and comfort together. The residence offers floor to ceiling windows and plenty of space, and the finishing touches throughout are impressive, with Gaggenau appliances in the kitchen and the design language of Fendi running through all the interior furnishings.