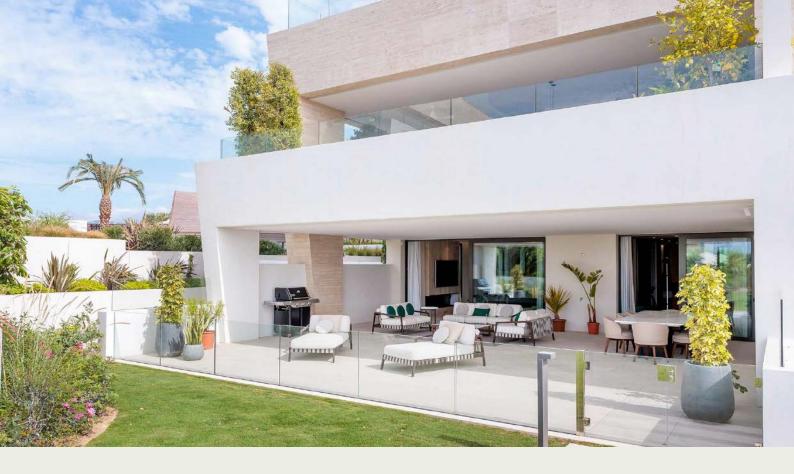

## DESCRIPTION

It features three en-suite bedrooms on the main level and an additional bedroom on the lower level, complete with natural light and a private entrance, offering an unparalleled living experience in one of Marbella's most coveted areas.

One of only four south-facing properties in Epic Marbella, this residence boasts direct garden and sea views from its living level. Thoughtfully furnished with designer finishes, it includes a semi-private garden and grants full access to all Epic sports facilities and resident services. Epic Marbella has extremely secure, 24-hour security and patrols, complemented by a Belgian police dog and a private security system for added peace of mind. Underground and gated parking further enhances convenience and security.

For a luxury vacation, this is an ideal choice for those seeking refinement and comfort together. The residence offers floor to ceiling windows and plenty of space, and the finishing touches throughout are impressive, with Gaggenau appliances in the kitchen and the design language of Fendi running through all the interior furnishings.