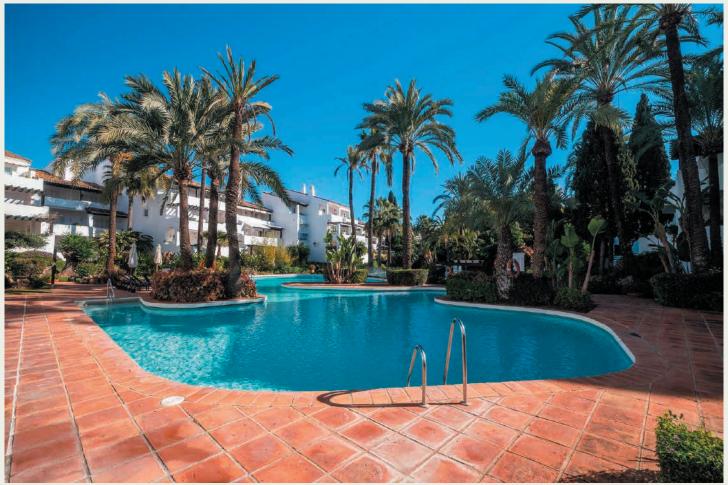

## 3-Bedroom Apartment in Puente Romano

LUXURY RENTALS MARBELLA

Situated in the prestigious Puente Romano resort, this exquisite three-bedroom apartment effortlessly combines comfort, style, and serenity, offering an idyllic setting for a restful getaway. This tastefully designed apartment boasts three bedrooms and two bathrooms. The open-plan living area seamlessly blends spaces for both entertaining and unwinding, creating an inviting and harmonious flow. Thoughtful details and stylish finishes throughout the apartment enhance both its functionality and charm, ensuring the perfect balance of convenience and comfort for a truly exceptional stay.

|             |              | ĵ         |               |             |
|-------------|--------------|-----------|---------------|-------------|
| ENTIRE HOME | DUPLEX       | 6 GUESTS  | 3 BEDROOMS    | 2 BATHROOMS |
| Į <u></u>   | <u>į</u>     |           | <b>₩</b>      | <b>o</b>    |
| PLOT - m²   | BUILT 120 m² | ON-STREET | COMMUNAL POOL | POOL VIEW   |