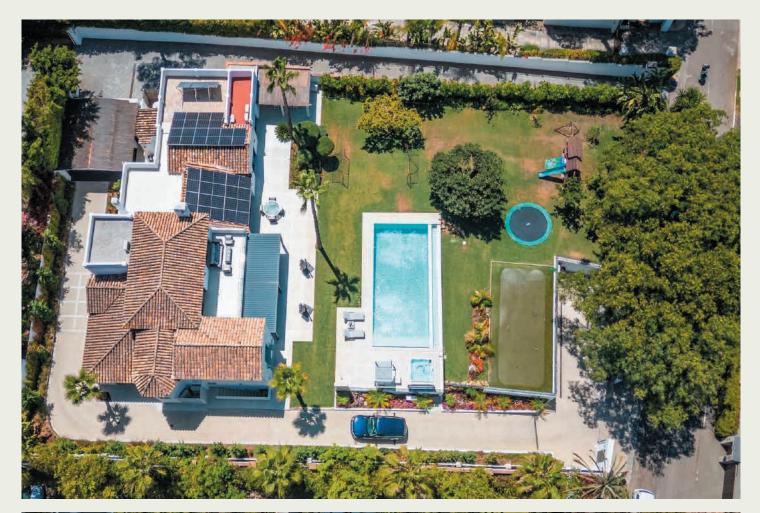

#### What Makes This Villa Stand Out

- Heated Saltwater Pool: Swim in comfort year-round in your own private, eco-friendly pool.
- Jacuzzi & Sauna: The perfect wellness combination for rest and relaxation.
- Private Mini Golf Course: A unique, fun feature for guests of all ages.
- Kids' Playground: A charming space for little ones to enjoy safely.
- Close to the Beach: Just a gentle walk away from the golden sands of Guadalmina.
- Next to the Golf Course: Ideal for golf lovers seeking quick access to the green.
- Underfloor Heating & Solar Panels: Sustainable comfort throughout the home.
- Private Parking: Secure and discreet within the property.

#### **FACILITIES**

Amenities near

Courtyard

Family/Kid Friendly

Fitted wardrobes

Fully furnished

**Guest Suites** 

Heated pool

Internet - Wifi

Laundry room

Mini Golf Course

Non Smoking

Outdoor Kitchen

Parking

Saltwater pool

Sauna

Solar Panels

Swimming pool

Terrace