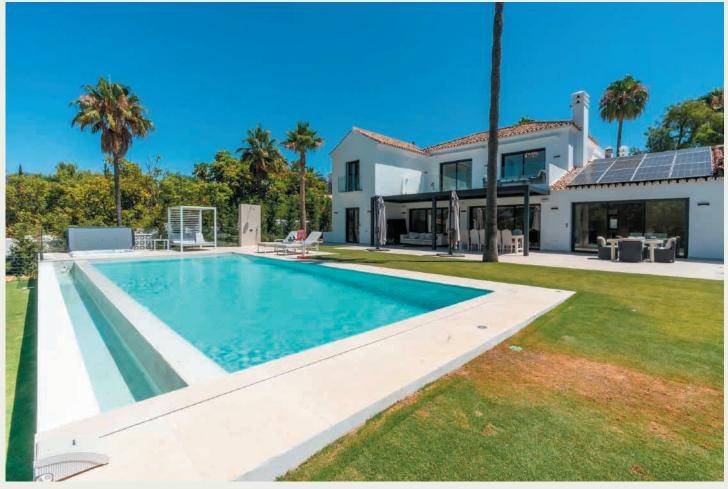

# 6-Bedroom Villa in Guadalmina Baja

LUXURY RENTALS MARBELLA

Tucked away in the prestigious enclave of Guadalmina Baja, this serene and stylish villa offers a luxurious lifestyle just steps from the beach and moments from Marbella's best amenities. Wake up to the sound of birdsong and the Mediterranean breeze. Sip your morning coffee on the terrace while the kids enjoy the private mini golf course or onsite play area, then spend your day lounging by the heated saltwater pool, relaxing in the jacuzzi, or exploring the nearby boutiques and beach clubs.

#### What Makes This Villa Stand Out

- Heated Saltwater Pool: Swim in comfort year-round in your own private, eco-friendly pool.
- Jacuzzi & Sauna: The perfect wellness combination for rest and relaxation.
- Private Mini Golf Course: A unique, fun feature for guests of all ages.
- Kids' Playground: A charming space for little ones to enjoy safely.
- Close to the Beach: Just a gentle walk away from the golden sands of Guadalmina.
- Next to the Golf Course: Ideal for golf lovers seeking quick access to the green.
- Underfloor Heating & Solar Panels: Sustainable comfort throughout the home.
- Private Parking: Secure and discreet within the property.