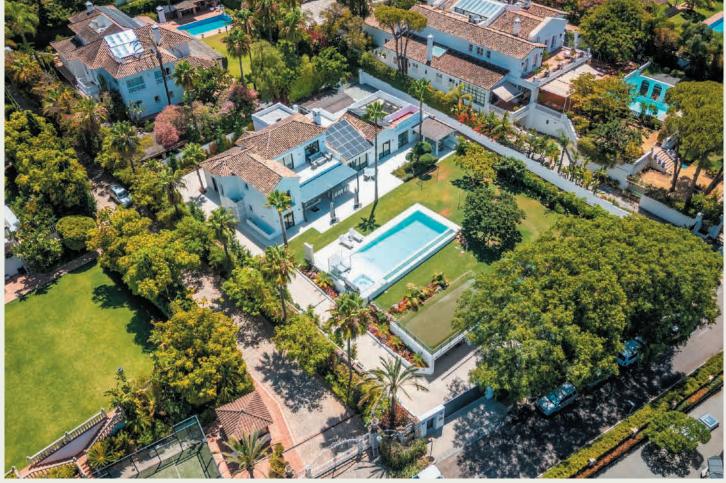

# 6-Bedroom Villa in Guadalmina Baja

LUXURY RENTALS MARBELLA

Tucked away in the prestigious enclave of Guadalmina Baja, this serene and stylish villa offers a luxurious lifestyle just steps from the beach and moments from Marbella's best amenities. Wake up to the sound of birdsong and the Mediterranean breeze. Sip your morning coffee on the terrace while the kids enjoy the private mini golf course or onsite play area, then spend your day lounging by the heated saltwater pool, relaxing in the jacuzzi, or exploring the nearby boutiques and beach clubs.

#### What Makes This Villa Stand Out

- Heated Saltwater Pool: Swim in comfort year-round in your own private, eco-friendly pool.
- Jacuzzi & Sauna: The perfect wellness combination for rest and relaxation.
- Private Mini Golf Course: A unique, fun feature for guests of all ages.
- Kids' Playground: A charming space for little ones to enjoy safely.
- Close to the Beach: Just a gentle walk away from the golden sands of Guadalmina.
- Next to the Golf Course: Ideal for golf lovers seeking quick access to the green.
- Underfloor Heating & Solar Panels: Sustainable comfort throughout the home.
- Private Parking: Secure and discreet within the property.