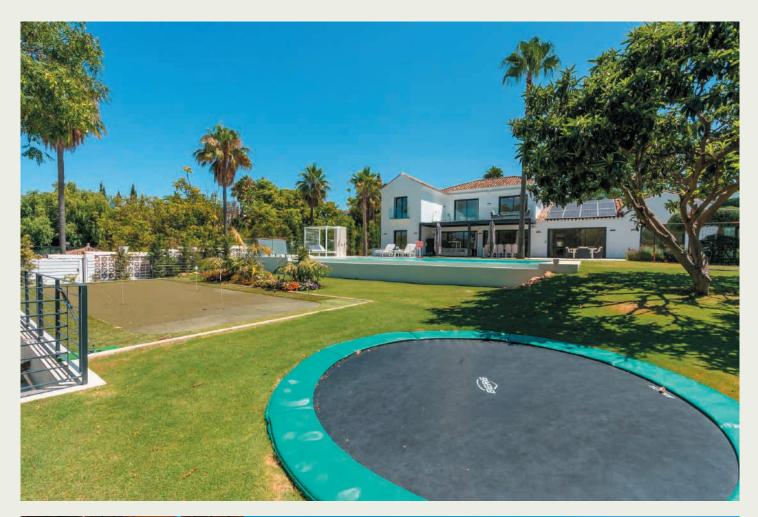

#### What Makes This Villa Stand Out

- Heated Saltwater Pool: Swim in comfort year-round in your own private, eco-friendly pool.
- Jacuzzi & Sauna: The perfect wellness combination for rest and relaxation.
- Private Mini Golf Course: A unique, fun feature for guests of all ages.
- Kids' Playground: A charming space for little ones to enjoy safely.
- Close to the Beach: Just a gentle walk away from the golden sands of Guadalmina.
- Next to the Golf Course: Ideal for golf lovers seeking quick access to the green.
- Underfloor Heating & Solar Panels: Sustainable comfort throughout the home.
- Private Parking: Secure and discreet within the property.

## Why It's Got the Wow Factor

This villa is the ultimate family retreat—beautifully designed, intelligently laid out, and perfectly located. With a balance of sophisticated spaces for adults and fun features for children, it offers something for everyone. The surrounding area is safe and peaceful, yet filled with life.