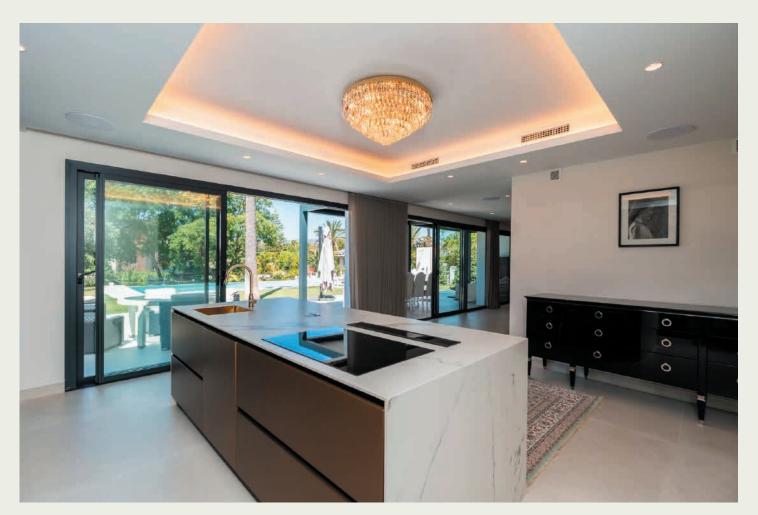

## DESCRIPTION

#### What Makes This Villa Stand Out

- Heated Saltwater Pool: Swim in comfort year-round in your own private, eco-friendly pool.
- Jacuzzi & Sauna: The perfect wellness combination for rest and relaxation.
- Private Mini Golf Course: A unique, fun feature for guests of all ages.
- Kids' Playground: A charming space for little ones to enjoy safely.
- Close to the Beach: Just a gentle walk away from the golden sands of Guadalmina.
- Next to the Golf Course: Ideal for golf lovers seeking quick access to the green.
- Underfloor Heating & Solar Panels: Sustainable comfort throughout the home.
- Private Parking: Secure and discreet within the property.

## Why It's Got the Wow Factor

This villa is the ultimate family retreat—beautifully designed, intelligently laid out, and perfectly located. With a balance of sophisticated spaces for adults and fun features for children, it offers something for everyone. The surrounding area is safe and peaceful, yet filled with life.