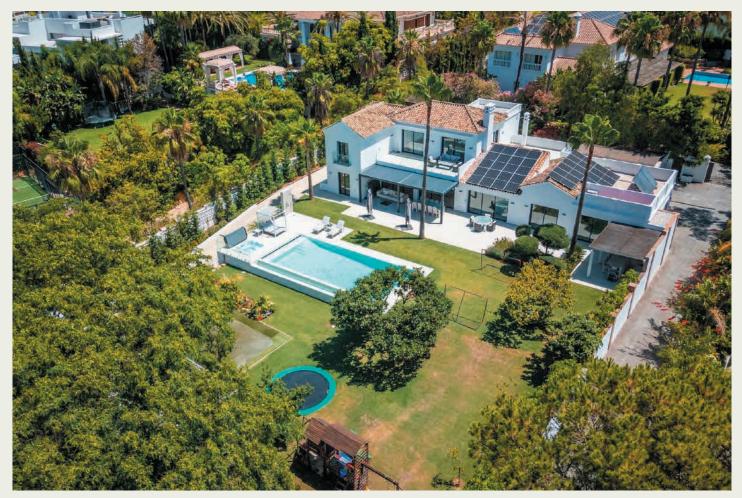

# 6-Bedroom Villa in Guadalmina Baja

LUXURY RENTALS MARBELLA

Tucked away in the prestigious enclave of Guadalmina Baja, this serene and stylish villa offers a luxurious lifestyle just steps from the beach and moments from Marbella's best amenities. Wake up to the sound of birdsong and the Mediterranean breeze. Sip your morning coffee on the terrace while the kids enjoy the private mini golf course or onsite play area, then spend your day lounging by the heated saltwater pool, relaxing in the jacuzzi, or exploring the nearby boutiques and beach clubs.

#### What Makes This Villa Stand Out

- Heated Saltwater Pool: Swim in comfort year-round in your own private, eco-friendly pool.
- Jacuzzi & Sauna: The perfect wellness combination for rest and relaxation.
- Private Mini Golf Course: A unique, fun feature for guests of all ages.
- Kids' Playground: A charming space for little ones to enjoy safely.
- Close to the Beach: Just a gentle walk away from the golden sands of Guadalmina.
- Next to the Golf Course: Ideal for golf lovers seeking quick access to the green.
- Underfloor Heating & Solar Panels: Sustainable comfort throughout the home.
- Private Parking: Secure and discreet within the property.

## Why It's Got the Wow Factor

This villa is the ultimate family retreat—beautifully designed, intelligently laid out, and perfectly located. With a balance of sophisticated spaces for adults and fun features for children, it offers something for everyone. The surrounding area is safe and peaceful, yet filled with life.