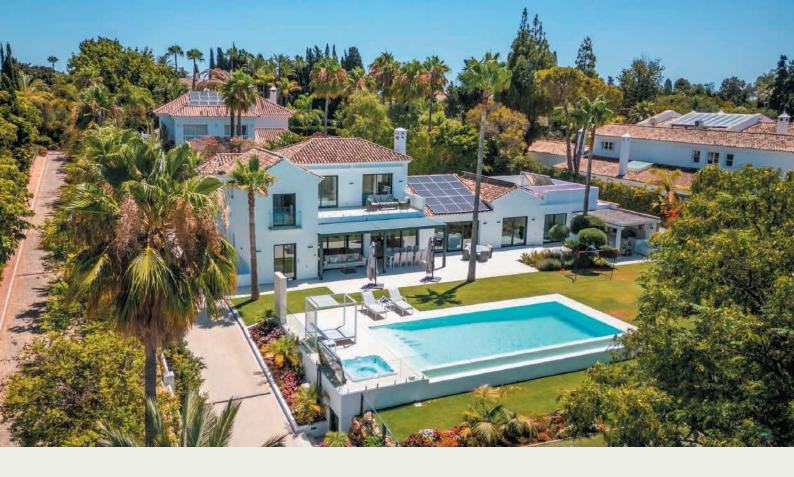

# 6-Bedroom Villa in Guadalmina Baja

LUXURY RENTALS MARBELLA

Tucked away in the prestigious enclave of Guadalmina Baja, this serene and stylish villa offers a luxurious lifestyle just steps from the beach and moments from Marbella's best amenities. Wake up to the sound of birdsong and the Mediterranean breeze. Sip your morning coffee on the terrace while the kids enjoy the private mini golf course or onsite play area, then spend your day lounging by the heated saltwater pool, relaxing in the jacuzzi, or exploring the nearby boutiques and beach clubs.

#### What Makes This Villa Stand Out

- Heated Saltwater Pool: Swim in comfort year-round in your own private, eco-friendly pool.
- Jacuzzi & Sauna: The perfect wellness combination for rest and relaxation.
- Private Mini Golf Course: A unique, fun feature for guests of all ages.
- Kids' Playground: A charming space for little ones to enjoy safely.
- Close to the Beach: Just a gentle walk away from the golden sands of Guadalmina.
- Next to the Golf Course: Ideal for golf lovers seeking quick access to the green.
- Underfloor Heating & Solar Panels: Sustainable comfort throughout the home.
- Private Parking: Secure and discreet within the property.

## Why It's Got the Wow Factor

This villa is the ultimate family retreat—beautifully designed, intelligently laid out, and perfectly located. With a balance of sophisticated spaces for adults and fun features for children, it offers something for everyone. The surrounding area is safe and peaceful, yet filled with life.