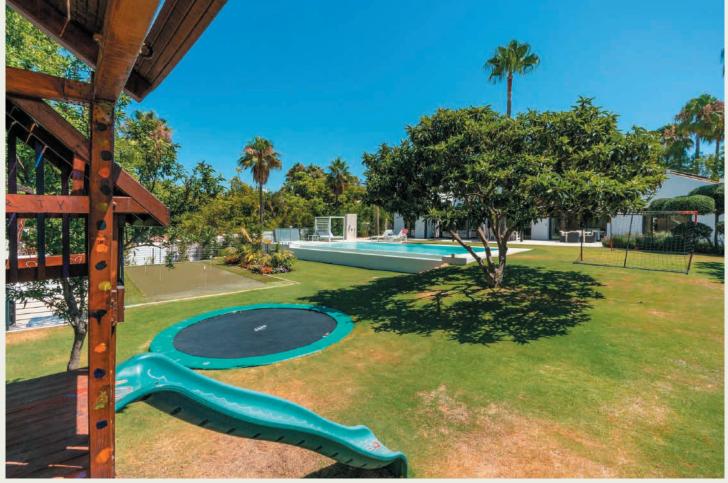

#### What Makes This Villa Stand Out

- Heated Saltwater Pool: Swim in comfort year-round in your own private, eco-friendly pool.
- Jacuzzi & Sauna: The perfect wellness combination for rest and relaxation.
- Private Mini Golf Course: A unique, fun feature for guests of all ages.
- Kids' Playground: A charming space for little ones to enjoy safely.
- Close to the Beach: Just a gentle walk away from the golden sands of Guadalmina.
- Next to the Golf Course: Ideal for golf lovers seeking quick access to the green.
- Underfloor Heating & Solar Panels: Sustainable comfort throughout the home.
- Private Parking: Secure and discreet within the property.

## Why It's Got the Wow Factor

This villa is the ultimate family retreat—beautifully designed, intelligently laid out, and perfectly located. With a balance of sophisticated spaces for adults and fun features for children, it offers something for everyone. The surrounding area is safe and peaceful, yet filled with life.

Play ground area

Storage

Sun loungers

Underfloor heating

Wheelchair Accessible

NO SMOKING / NO PETS ALLOWED / GREEN ENERGY