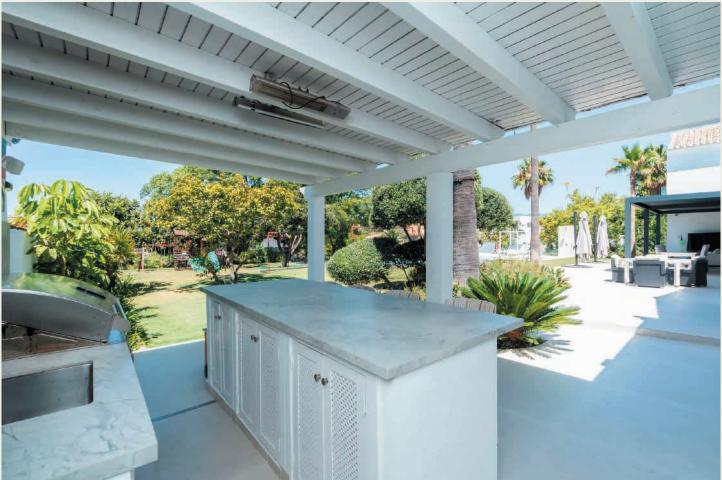

#### What Makes This Villa Stand Out

- Heated Saltwater Pool: Swim in comfort year-round in your own private, eco-friendly pool.
- Jacuzzi & Sauna: The perfect wellness combination for rest and relaxation.
- Private Mini Golf Course: A unique, fun feature for guests of all ages.
- Kids' Playground: A charming space for little ones to enjoy safely.
- Close to the Beach: Just a gentle walk away from the golden sands of Guadalmina.
- Next to the Golf Course: Ideal for golf lovers seeking quick access to the green.
- Underfloor Heating & Solar Panels: Sustainable comfort throughout the home.
- Private Parking: Secure and discreet within the property.

Internet - Wifi

Laundry room

Mini Golf Course

Non Smoking

Outdoor Kitchen

Parking

Saltwater pool

Sauna